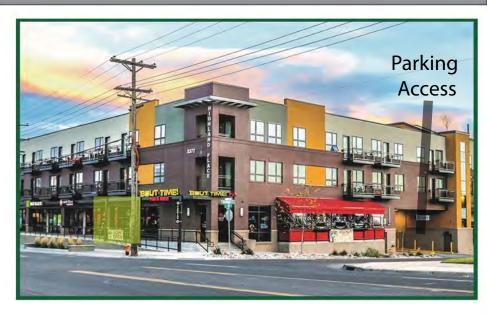

## FOR SUBLEASE | PRIME RETAIL

3390 W. 38TH AVE DENVER, CO 80211

- PRIMARY RETAIL LOCATION
- EXCELLENT 38TH AVE.

  EXPOSURE
- HIGH GROWTH AREA
- NEARLY 25,000 VPD
- JOIN H&R BLOCK, FIT 36 & GINGERS SPORTS BAR

# FOR 3 SUBLEASE

3390 W. 38TH AVE.

DENVER CO, 80211