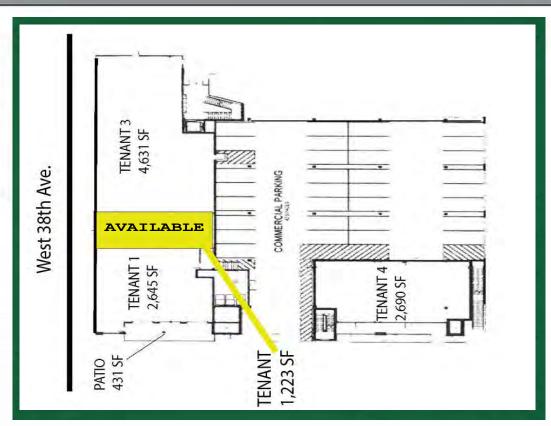

RATE PER SF: \$34 PSF/YEAR- NNN AVAILABLE: 1,223 SF FULLY SPRINKLERED ZONING: U-MS-3

LEASE TERM: 11 MONTHS REMAINING

> CAM: \$3.76 TAXES: \$6.05 INS: \$1.14 OTHER: \$0.23

TOTAL NNN: \$11.18