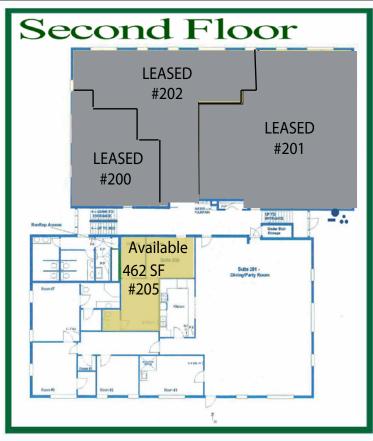

## 2nd FLOOR

- Two adjoining offices
- Storage Closet
- Private Bathroom

Suite #205

LEASETYPE:

462 RSF

Base Year Lease

Rent: \$14/FS

| Floor | SF Available | Rent       | Divisible | Term         |
|-------|--------------|------------|-----------|--------------|
|       |              |            |           |              |
|       | -            |            |           |              |
| P 2nd | 462 SF       | \$14.00/SF | No        | 3 to 5 Years |

# THORNTON, CO 80233

Only ONE unit still available!