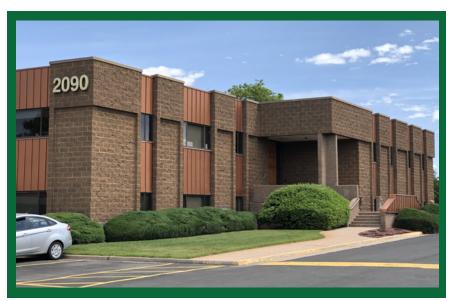

## 2090 E. 104th Ave. Thorton, CO 80233

- 20,673 TOTAL SF
- 3 STORIES
- BUILT IN 1978
- COMMON AREA FACTOR: 11.29%
- LARGE ON-SITE

**PARKING** 

# FOR LEASE 2090 EAST 104TH AVE THORNTON, CO 80233

| BuildingType:   | Class C Office |
|-----------------|----------------|
| Status:         | Built 1974     |
|                 |                |
| Size:           | 20,673         |
| Stories:        | 3 Stories      |
|                 |                |
| Max Contiguous: | 462 SF         |