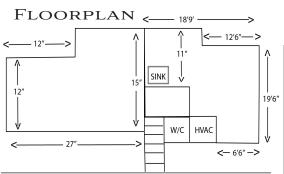

## FOR LEASE APPROX. 850 SF \$1,400/Mo FSG

#### PROPERTY HIGHLIGHTS:

- Private Kitchen & Bathroom
- Close to major highways I-25 & C-470
- LOTS OF NEARBY AMENITIES
- Quiet, professional setting
- OTHER TENANT IN SPACE WORKS "OFF-HOURS" MAKING THE SPACE QUIET FOR YOUR BUSINESS.