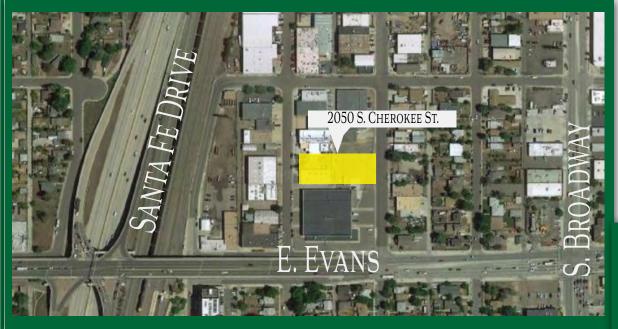

# FOR SALE OR LEASE INDUSTRIAL SPACE

DIRECTLY ACROSS FROM 140 UNITS CURRENTLY UNDER CONSTRUCTION OF MIXED-USE MULTI-FAMILY/RETAIL

MARK PYMS
BROKER/OWNER

2050 S. CHEROKEE ST.

- EASY ACCESS TO EVANS
AND SANTA FE
-JUST SOUTH OF DECLARATION
BREWING CO.