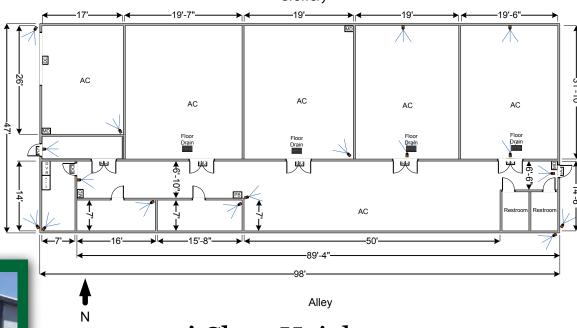

#### Industrial Invesment

- 14' Clear Height
- 4 Off-street parking spaces with additional street parking available
- Overhead Drive-in Door
- 2-Restrooms

MARK PYMS
BROKER/OWNER

CELL:720.318.9454

OFFICE: 303.996.0690

### FOR SALE OR LEASE

2050 S. CHEROKEE ST. Denver, CO 80223

- All rooms secure

- Individual HVAC units for temperature control and floor drains in most rooms

- Heavy Power (3-phase, 1200 amps) and CO2 system is hardwired into each room and monitored by the alarm system with personal transformer