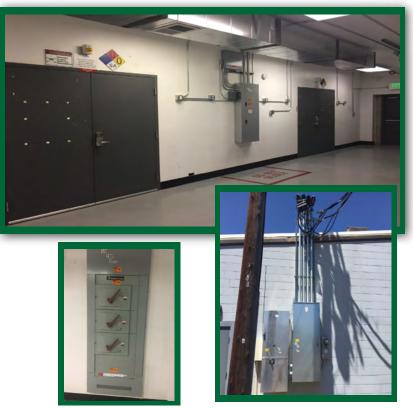

### FOR SALE OR LEASE

2050 S. CHEROKEE ST. Denver, CO 80223

- All rooms secure

- Individual HVAC units for temperature control and floor drains in most rooms

- Heavy Power (3-phase, 1200 amps) and CO2 system is hardwired into each room and monitored by the alarm system with personal transformer

- High-End Security throughout including Cameras and DVR System

- Hardwired CO<sub>2</sub> Fire Suppression

MARK PYMS BROKER/OWNER

CELL:720.318.9454

OFFICE: 303.996.0690

MARK@PANORAMACOMMERCIALGROUP.COM