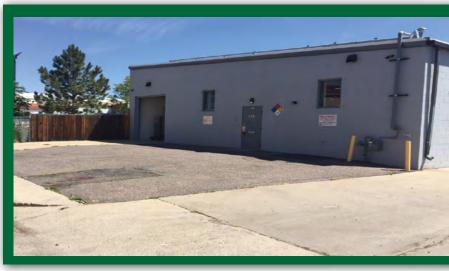

#### Industrial Invesment

- 14' Clear Height
- 4 Off-street parking spaces with additional street parking available
- Overhead Drive-in Door
- 2-Restrooms

MARK PYMS
BROKER/OWNER

CELL:720.318.9454

OFFICE: 303.996.0690

# FOR SALE OR LEASE INDUSTRIAL SPACE

DIRECTLY ACROSS FROM 140 UNITS CURRENTLY UNDER CONSTRUCTION OF MIXED-USE MULTI-FAMILY/RETAIL

MARK PYMS
BROKER/OWNER

2050 S. CHEROKEE ST.

- EASY ACCESS TO EVANS
AND SANTA FE
-JUST SOUTH OF DECLARATION
BREWING CO.