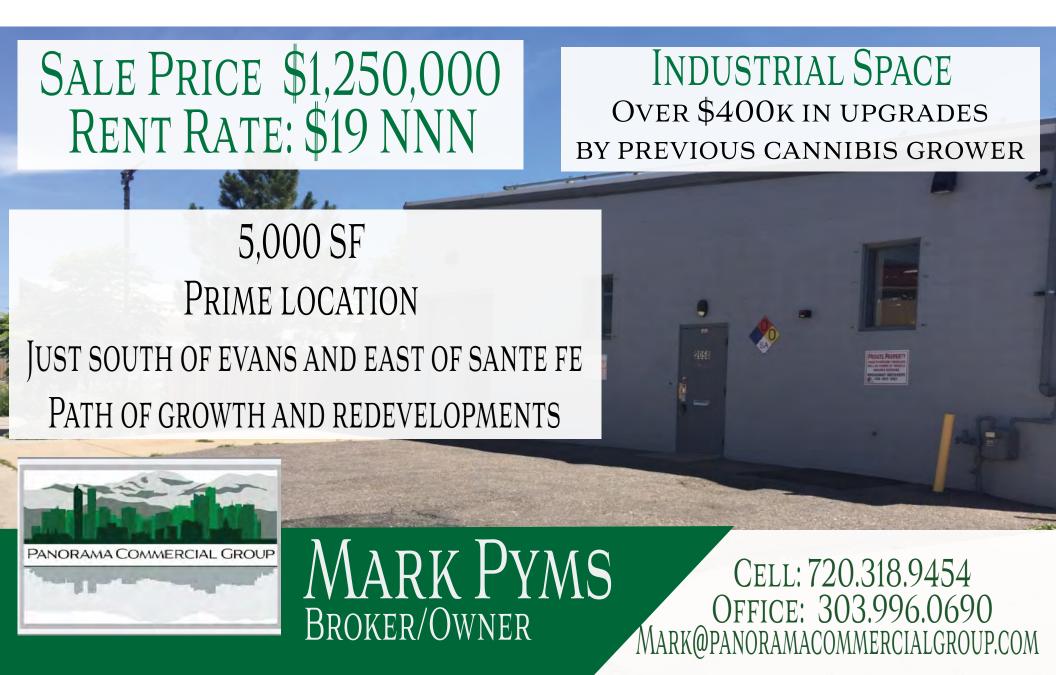

## FOR SALE OR LEASE

## 2050 S. CHEROKEE ST. DENVER, CO 80223

# FOR SALE

## OR LEASE

2050 S. CHEROKEE ST. DENVER, CO 80223

#### Industrial Invesment

- 14' Clear Height
- 4 Off-street parking spaces with additional street parking available
- Overhead Drive-in Door
- 2-Restrooms

MARK PYMS
BROKER/OWNER

CELL:720.318.9454

OFFICE: 303.996.0690

### FOR SALE OR LEASE

2050 S. CHEROKEE ST. Denver, CO 80223

- All rooms secure

- Individual HVAC units for temperature control and floor drains in most rooms

- Heavy Power (3-phase, 1200 amps) and CO2 system is hardwired into each room and monitored by the alarm system with personal transformer

- High-End Security throughout including Cameras and DVR System

- Hardwired CO<sub>2</sub> Fire Suppression

MARK PYMS BROKER/OWNER

CELL:720.318.9454

OFFICE: 303.996.0690

MARK@PANORAMACOMMERCIALGROUP.COM

# FOR SALE OR LEASE INDUSTRIAL SPACE

DIRECTLY ACROSS FROM 140 UNITS CURRENTLY UNDER CONSTRUCTION OF MIXED-USE MULTI-FAMILY/RETAIL

MARK PYMS
BROKER/OWNER

2050 S. CHEROKEE ST.

- EASY ACCESS TO EVANS
AND SANTA FE
-JUST SOUTH OF DECLARATION
BREWING CO.

CELL:720.318.9454 | OFFICE: 303.996.0690 MARK@PANORAMACOMMERCIALGROUP.COM