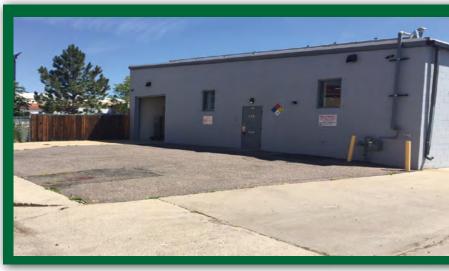

#### Industrial Invesment

- 14' Clear Height
- 4 Off-street parking spaces with additional street parking available
- Overhead Drive-in Door
- 2-Restrooms

MARK PYMS
BROKER/OWNER

CELL:720.318.9454

OFFICE: 303.996.0690

### FOR SALE OR LEASE

2050 S. CHEROKEE ST. Denver, CO 80223

- All rooms secure

- Individual HVAC units for temperature control and floor drains in most rooms

- Heavy Power (3-phase, 1200 amps) and CO2 system is hardwired into each room and monitored by the alarm system with personal transformer