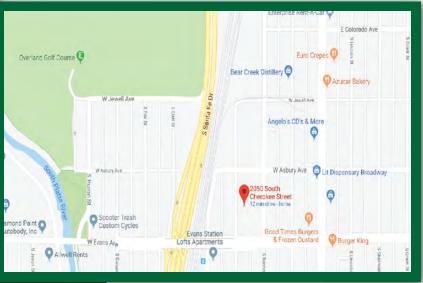

# FOR SALE OR LEASE INDUSTRIAL SPACE

DIRECTLY ACROSS FROM 140 UNITS CURRENTLY UNDER CONSTRUCTION OF MIXED-USE MULTI-FAMILY/RETAIL

MARK PYMS
BROKER/OWNER

2050 S. CHEROKEE ST.

- EASY ACCESS TO EVANS
AND SANTA FE
-JUST SOUTH OF DECLARATION
BREWING CO.