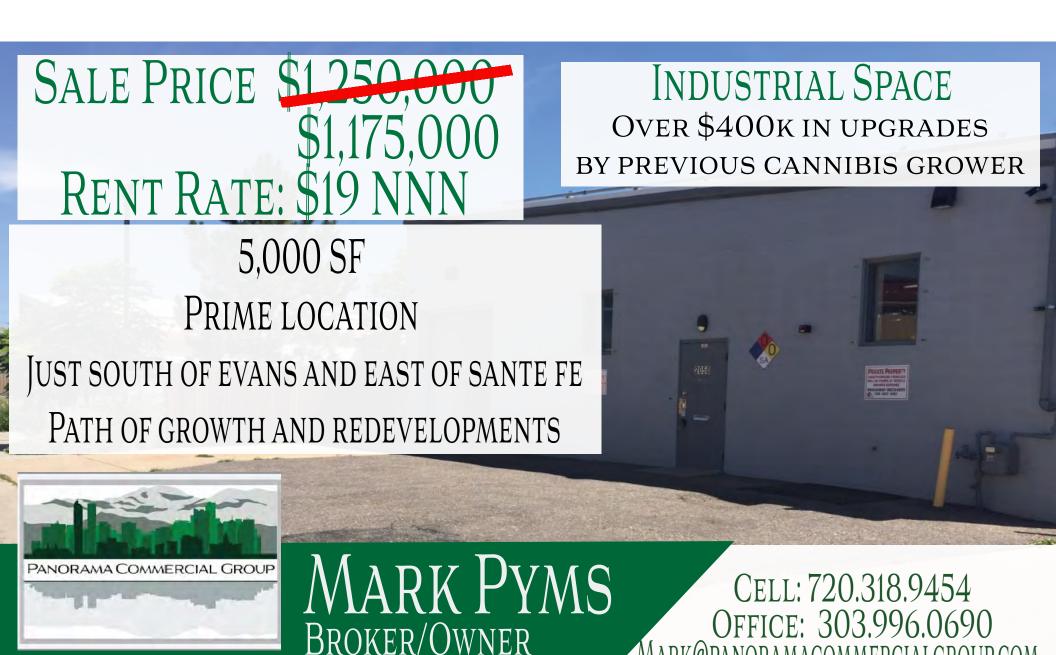

### FOR SALE OR LEASE

# FOR SALE

### OR LEASE

2050 S. CHEROKEE ST. DENVER, CO 80223

#### Industrial Invesment

- 14' Clear Height
- 4 Off-street parking spaces with additional street parking available
- Overhead Drive-in Door
- 2-Restrooms

MARK PYMS
BROKER/OWNER

CELL:720.318.9454

OFFICE: 303.996.0690

### FOR SALE OR LEASE

2050 S. CHEROKEE ST. Denver, CO 80223

- All rooms secure

- Individual HVAC units for temperature control and floor drains in most rooms

- Heavy Power (3-phase, 1200 amps) and CO2 system is hardwired into each room and monitored by the alarm system with personal transformer

- High-End Security throughout including Cameras and DVR System

- Hardwired CO<sub>2</sub> Fire Suppression

MARK PYMS BROKER/OWNER

CELL:720.318.9454

OFFICE: 303.996.0690

MARK@PANORAMACOMMERCIALGROUP.COM

# FOR SALE OR LEASE INDUSTRIAL SPACE

DIRECTLY ACROSS FROM 140 UNITS CURRENTLY UNDER CONSTRUCTION OF MIXED-USE MULTI-FAMILY/RETAIL

MARK PYMS
BROKER/OWNER

2050 S. CHEROKEE ST.

- EASY ACCESS TO EVANS
AND SANTA FE
-JUST SOUTH OF DECLARATION
BREWING CO.