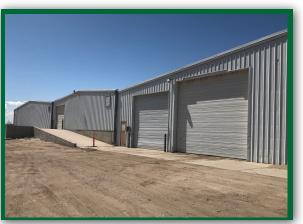

# FOR SALE 16959 CR - 44

Located at the NW corner of CR-44 and CR-35, the subject property is currently approximately 70% occupied allowing the buyer to add significant value by leasing the vacant spaces.