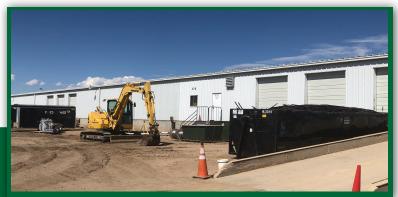

# FOR SALE 16959 CR - 44

Located at the NW corner of CR-44 and CR-35, the subject property is currently approximately 70% occupied allowing the buyer to add significant value by leasing the vacant spaces.