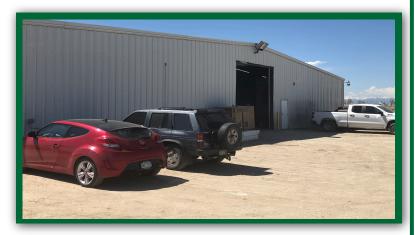

# FOR SALE 16959 CR - 44

Located at the NW corner of CR-44 and CR-35, the subject property is currently approximately 70% occupied allowing the buyer to add significant value by leasing the vacant spaces.