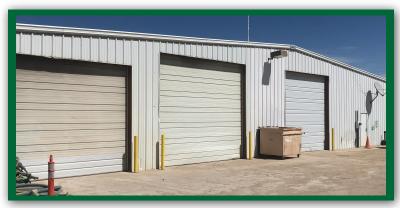

# FOR SALE 16959 CR - 44

Located at the NW corner of CR-44 and CR-35, the subject property is currently approximately 70% occupied allowing the buyer to add significant value by leasing the vacant spaces.