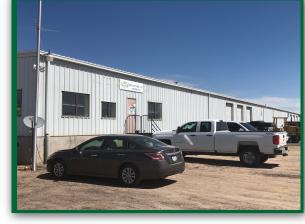

# FOR SALE 16959 CR - 44

Located at the NW corner of CR-44 and CR-35, the subject property is currently approximately 70% occupied allowing the buyer to add significant value by leasing the vacant spaces.