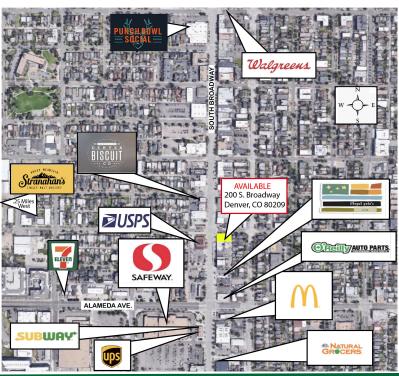

### 200 S. Broadway

Please Do Not Disturb Tenants. Panorama Commercial Group is proud to present an outstanding three-unit retail property with a prime corner location on S Broadway. Parking spaces are scarce in this neighborhood, but this property has great parking with 12 lined spots. This location provides excellent visibility from S Broadway and is a block away from the intersection of Alameda Ave and S Broadway, one of the busiest intersections in town. Both these streets see over 44,000 vehicles per day and provide outstanding exposure for any business.