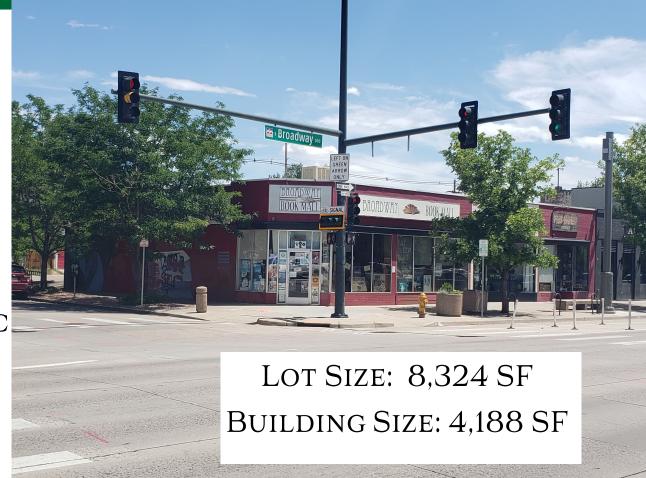

## 200 S. Broadway Denver CO 80209

\$1,500,000

- PRIME S BROADWAY
- CORNER PROPERTY
- AMPLE PARKING
- Outstanding Visibility
- HIGH PEDESTRIAN TRAFFIC
- VALUE ADD OPPORTUNITY

GEORGE CORNELSON

BROKER ASSOCIATE

### 200 S. Broadway

Please Do Not Disturb Tenants. Panorama Commercial Group is proud to present an outstanding three-unit retail property with a prime corner location on S Broadway. Parking spaces are scarce in this neighborhood, but this property has great parking with 12 lined spots. This location provides excellent visibility from S Broadway and is a block away from the intersection of Alameda Ave and S Broadway, one of the busiest intersections in town. Both these streets see over 44,000 vehicles per day and provide outstanding exposure for any business.