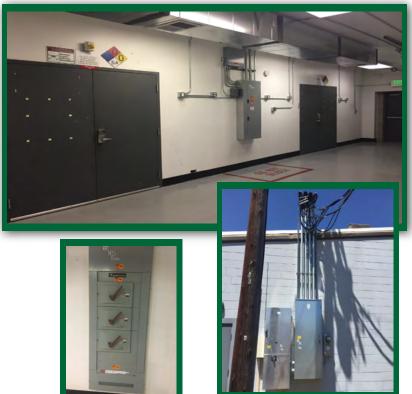

# FOR SALE 2050 S. Cherokee St. Denver, CO 80223

- All rooms secure

MARK PYMS

BROKER/OWNER

- Individual HVAC units for temperature control and floor drains in most rooms
- Heavy Power (3-phase, 1200 amps) and CO2 system is hardwired into each room and monitored by the alarm system with personal transformer

Cell:720.318.9454

OFFICE: 303.996.0690

MARK@PANORAMACOMMERCIALGROUP.COM

- High-End Security throughout including Cameras and DVR System
- Hardwired CO2 Fire Suppression