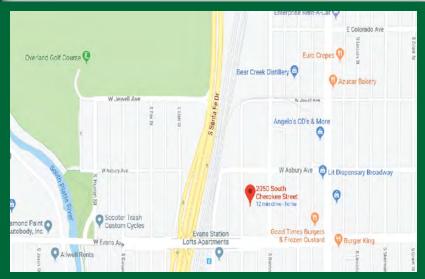

#### 2050 S. Cherokee St.

- EASY ACCESS TO EVANS AND SANTA FE -JUST SOUTH OF DECLARATION BREWING CO.