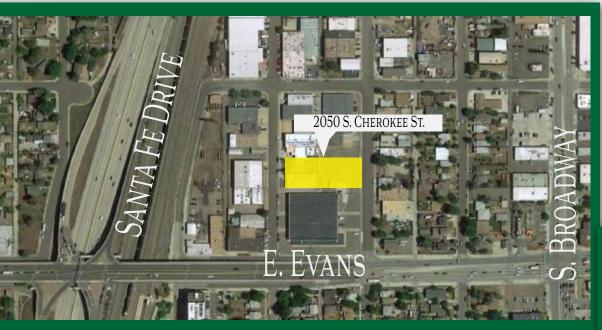

#### 5,000 SF PRIME LOCATION JUST SOUTH OF EVANS AND EAST OF SANTE FE PATH OF GROWTH AND REDEVELOPMENTS

MARK PYMS BROKER/OWNER

CELL: 720.318.9454 OFFICE: 303.996.0690 Mark@panoramacommercialgroup.com

#### 2050 S. Cherokee St.

- EASY ACCESS TO EVANS AND SANTA FE -JUST SOUTH OF DECLARATION BREWING CO.