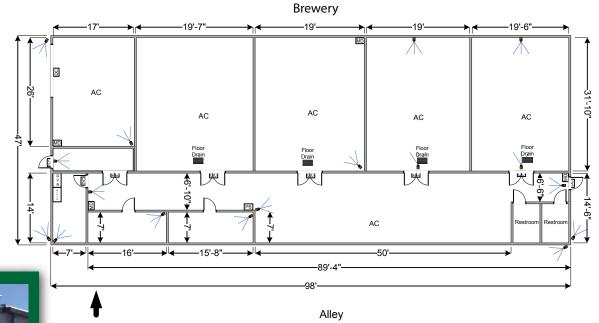

## INDUSTRIAL INVESMENT

Scale 1/16"=1'-0" - 14' Clear Height

- 4 Off-street parking spaces with additional street parking available
- Overhead Drive-in Door
- 2-Restrooms

# FOR SALE 2050 S. Cherokee St. Denver, CO 80223

- All rooms secure

MARK PYMS

BROKER/OWNER

- Individual HVAC units for temperature control and floor drains in most rooms
- Heavy Power (3-phase, 1200 amps) and CO2 system is hardwired into each room and monitored by the alarm system with personal transformer