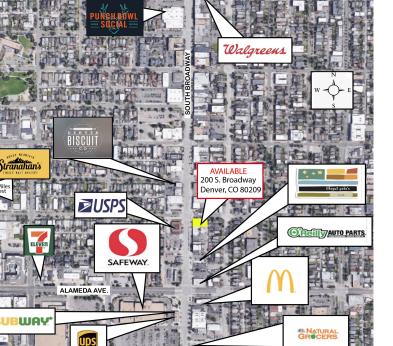

### 200 S. BROADWAY

Please Do Not Disturb Tenants. Panorama Commercial Group is proud to present an outstanding three-unit retail property with a prime corner location on S Broadway. Parking spaces are scarce in this neighborhood, but this property has great parking with 12 lined spots. This location provides excellent visibility from S Broadway and is a block away from the intersection of Alameda Ave and S Broadway, one of the busiest intersections in town. Both these streets see over 44,000 vehicles per day and provide outstanding exposure for any business.