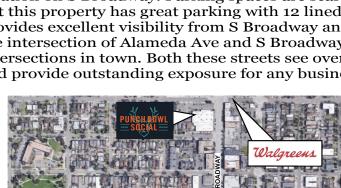

### 200 S. BROADWAY

Please Do Not Disturb Tenants. Panorama Commercial Group is proud to present an outstanding three-unit retail property with a prime corner location on S Broadway. Parking spaces are scarce in this neighborhood, but this property has great parking with 12 lined spots. This location provides excellent visibility from S Broadway and is a block away from the intersection of Alameda Ave and S Broadway, one of the busiest intersections in town. Both these streets see over 44,000 vehicles per day and provide outstanding exposure for any business.