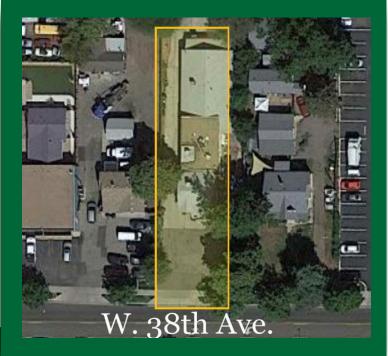

### FOR SALE

5855 W 38th Avenue is a fantastic mixed-use property located in the heart of Wheat Ridge, Colorado's development and renewal corridor. West 38th Avenue between Sheridan Blvd and Wadsworth Blvd is bursting with potential as new restaurants, bars, retail, flex, and industrial businesses are popping up monthly. This property is a great opportunity for an investment deal or for an owner-user. With a large lot, versatile indoor space, and MU-N zoning there are many possible uses for 5855 W 38th Avenue.

- -Prime Location in the heart of Wheat Ridge between Sheridan and Wadsworth
- -Great Owner-User, Investment, or Development deal
- -Just down the street from brand-new housing projects that will bring an additional 3,000 people to the neighborhood
- -Abundant off street parking in both front and rear of property
- -Excellent up and coming neighborhood with diverse businesses and superb road