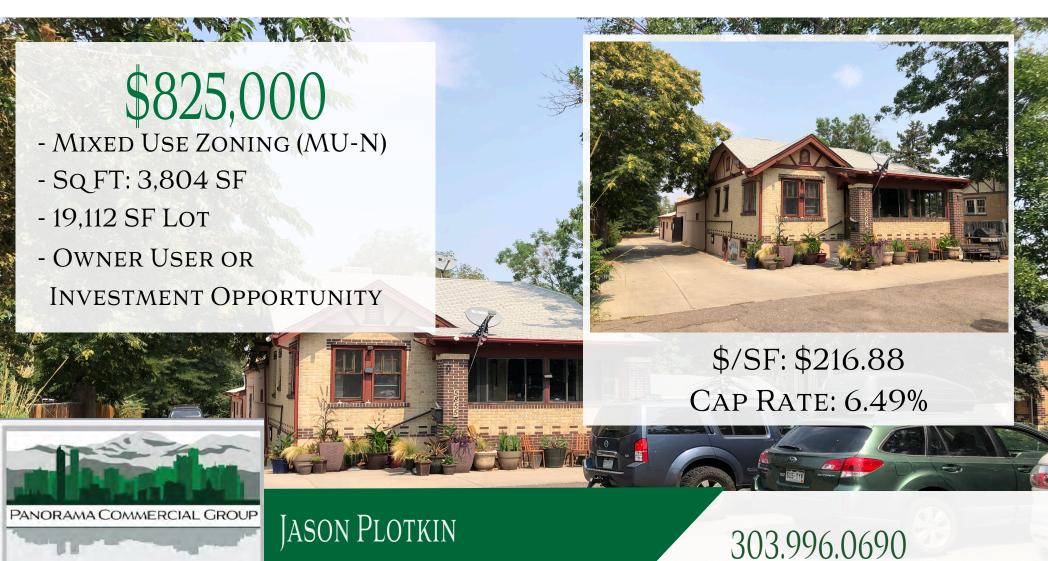

### FOR SALE

5855 W 38th Avenue is a fantastic mixed-use property located in the heart of Wheat Ridge, Colorado's development and renewal corridor. West 38th Avenue between Sheridan Blvd and Wadsworth Blvd is bursting with potential as new restaurants, bars, retail, flex, and industrial businesses are popping up monthly. This property is a great opportunity for an investment deal or for an owner-user. With a large lot, versatile indoor space, and MU-N zoning there are many possible uses for 5855 W 38th Avenue.

- -Prime Location in the heart of Wheat Ridge between Sheridan and Wadsworth
- -Great Owner-User, Investment, or Development deal
- -Just down the street from brand-new housing projects that will bring an additional 3,000 people to the neighborhood
- -Abundant off street parking in both front and rear of property
- -Excellent up and coming neighborhood with diverse businesses and superb road