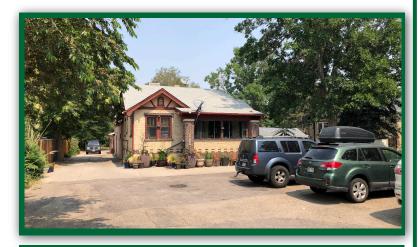

### FOR SALE

5855 W 38th Avenue is a fantastic mixed-use property located in the heart of Wheat Ridge, Colorado's development and renewal corridor. West 38th Avenue between Sheridan Blvd and Wadsworth Blvd is bursting with potential as new restaurants, bars, retail, flex, and industrial businesses are popping up monthly. This property is a great opportunity for an investment deal or for an owner-user. With a large lot, versatile indoor space, and MU-N zoning there are many possible uses for 5855 W 38th Avenue.