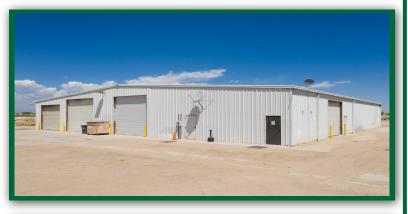

## FOR SALE 16959 CR - 44

Located at the NW corner of CR-44 and CR-35, the subject property is currently approximately 100% occupied allowing the buyer to acquire an investment opportunity in the rapidly expanding part of Colorado.