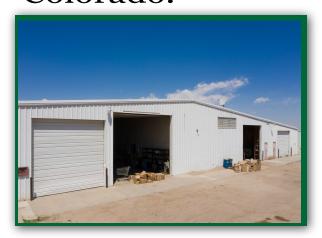

## FOR SALE 16959 CR - 44

Located at the NW corner of CR-44 and CR-35, the subject property is currently approximately 100% occupied allowing the buyer to acquire an investment opportunity in the rapidly expanding part of Colorado.