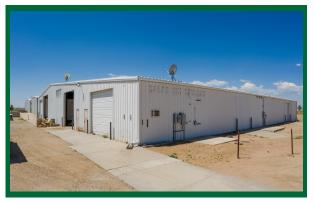

## FOR SALE 16959 CR - 44

Located at the NW corner of CR-44 and CR-35, the subject property is currently approximately 100% occupied allowing the buyer to acquire an investment opportunity in the rapidly expanding part of Colorado.