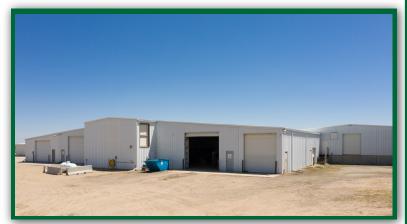

## FOR SALE 16959 CR - 44

Located at the NW corner of CR-44 and CR-35, the subject property is currently approximately 100% occupied allowing the buyer to acquire an investment opportunity in the rapidly expanding part of Colorado.