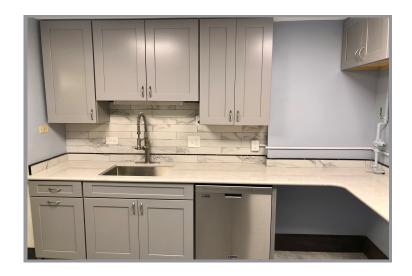

#### 6482:

- Approximately 2,230 SF
- KITCHEN AREA
- Gross Lease: \$16/sqft Year
- RECENTLY UPDATED
- 1-3 Year Lease
- HIGH CEILINGS & LOTS OF NATURAL LIGHT

#### 6484:

- Approximately 2.230 SF
- KITCHEN AREA
- Gross Lease: \$18/sqft Year
- RECENTLY UPDATED W/ PHENOMENAL TENANT FINISHES
- 1-3 Year Lease
- HIGH CEILINGS & LOTS OF NATURAL LIGHT

### Office Condos

Located in Greenwood Executive Park, these office condos are perfect for anyone looking for a quiet and professional workspace.