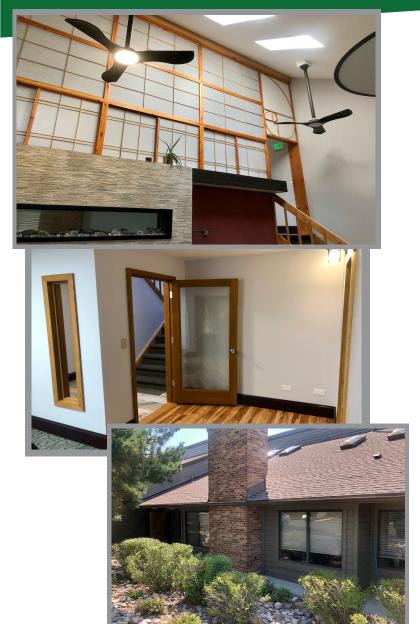

#### 6482:

- Approximately 2,230 SF
- KITCHEN AREA
- Gross Lease: \$16/sqft Year
- RECENTLY UPDATED
- 1-3 Year Lease
- HIGH CEILINGS & LOTS OF NATURAL LIGHT

#### 6484:

- Approximately 2.230 SF
- KITCHEN AREA
- Gross Lease: \$18/sqft Year
- RECENTLY UPDATED W/ PHENOMENAL TENANT FINISHES
- 1-3 Year Lease
- HIGH CEILINGS & LOTS OF NATURAL LIGHT

### Office Condos

Located in Greenwood Executive Park, these office condos are perfect for anyone looking for a quiet and professional workspace.

#### PROPERTY HIGHLIGHTS:

- Ample Parking
- Managed by Responsive HOA
- NEARBY AMENITIES
- Easy Access to major Highways and Roads I-25 & C-470
- EACH UNIT HAS OWN HVAC

|           |       | RENT             |           | ANNUAL RENT |
|-----------|-------|------------------|-----------|-------------|
| UNIT      | SF    | (Per Year Gross) | TERM      | INCREASES   |
| 6482      | 2,230 | \$16/SqFt        | 1-3 Years | \$0.50/SqFt |
| 6484      | 2,230 | \$18/SqFt        | 1-3 Years | \$0.50/SqFt |
| 6482-6484 | 4,460 | \$17/SqFt        | 1-3 Years | \$0.50/SqFt |