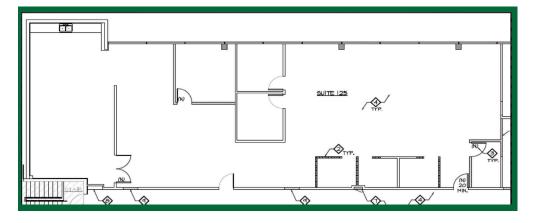

### BUILDING SIZE: 47,705 SF

SUITE SIZE: 3,669 SF

RATE: \$21.50

FF&E COULD BE MADE AVAILABLE

TERM: THROUGH AUGUST 2026

Parking: 3.5: 1,000 RSF

### **PROPERTY HIGHLIGHTS:**

- EASY ACCESS TO 1-25 AND E-470

- THREE PRIVATE OFFICES

- THREE 3/4 WALL OFFICES

ENTIRE RENOVATIONS IN 2019-2020 INCLUDING:

- ENTIRE BUILDING RENOVATION
- UPGRADED HVAC WITH NEW VRF SYSTEM
  COMPLETELY NEW
  - LANDSCAPING