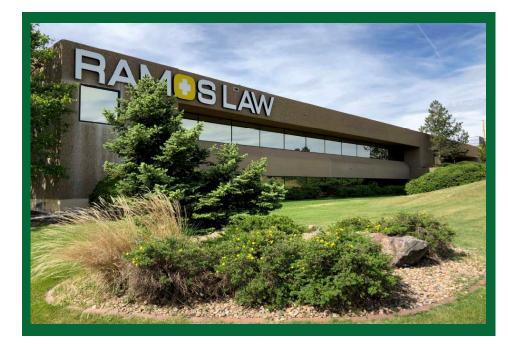

# FOR SUBLEASE

## 10190 BANNOCK ST. SUITE 125 NORTHGLENN, CO 80260

### BUILDING SIZE: 47,705 SF

SUITE SIZE: 3,669 SF

RATE: \$21.50

FF&E COULD BE MADE AVAILABLE





TERM: THROUGH AUGUST 2026

Parking: 3.5: 1,000 RSF

#### MARK PYMS Broker/Owner

Mark@panoramacommercialgroup.com Cell: 720.318.9454 | Office: 303.906.0690

Investment Sales | Leasing | Property Management 5500 E. Yale Ave. Ste. 200

## 10190 BANNOCK ST. SUITE 125 FOR Northglenn, CO 80206 SUBLEASE

### **PROPERTY HIGHLIGHTS:**

- EASY ACCESS TO 1-25 AND E-470

- THREE PRIVATE OFFICES

- THREE 3/4 WALL OFFICES



ENTIRE RENOVATIONS IN 2019-2020 INCLUDING:

- ENTIRE BUILDING RENOVATION
- UPGRADED HVAC WITH NEW VRF SYSTEM
  COMPLETELY NEW
  - LANDSCAPING



#### MARK PYMS Broker/Owner

MARK@PANORAMACOMMERCIALGROUP.COM CELL: 720.318.9454 | OFFICE: 303.906.0690