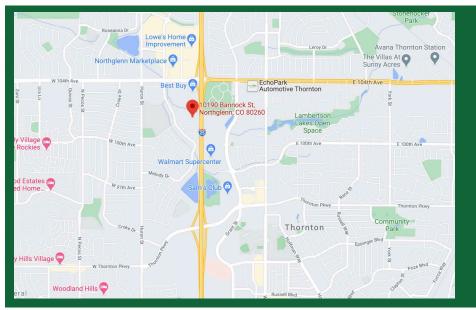

### **PROPERTY HIGHLIGHTS:**

- EASY ACCESS TO 1-25 AND E-470

- THREE PRIVATE OFFICES

- THREE 3/4 WALL OFFICES

ENTIRE RENOVATIONS IN 2019-2020 INCLUDING:

- ENTIRE BUILDING RENOVATION
- UPGRADED HVAC WITH NEW VRF SYSTEM
  COMPLETELY NEW
  - LANDSCAPING