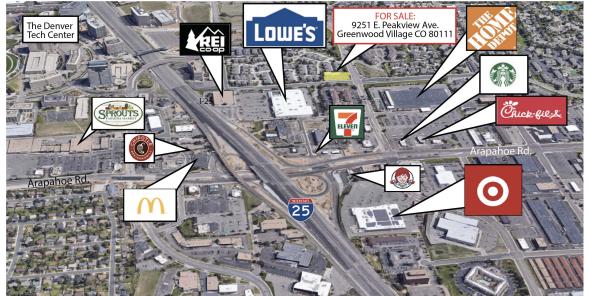

### PEAKVIEW RETAIL CENTER

Peakview Center is a rare opportunity to lease 1,900 SF in a multi-tenant retail property in the 80111 area code of Greenwood Village. A perfect location for retailers just north of Arapahoe Road and close to I-25 as well as close entry to light rail stations with direct access to Downtown Denver.

Just a few miles from the Centennial Airport, one of the top five busiest local airport in the country, the shopping center surrounding's is home to several hotels, executive suites, golf courses, restaurants and other retail establishments.