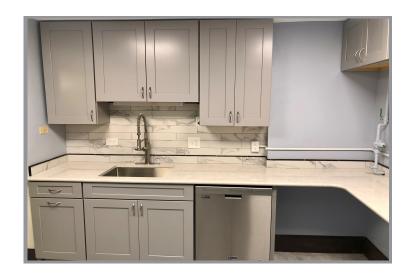

#### 6482:

- Approximately 2,230 SF
- KITCHEN AREA \$14/SQFT
- Gross Lease: \$16/sqft Year
- RECENTLY UPDATED
- 1-3 Year Lease
- HIGH CEILINGS & LOTS OF NATURAL LIGHT

#### 6484:

- APPROXIMATELY 2,230 SF
- KITCHEN AREA<mark>\$16/SQFT</mark>
- Gross Lease: \$18/sqft Year
- RECENTLY UPDATED W/ PHENOMENAL TENANT FINISHES
- 1-3 Year Lease
- HIGH CEILINGS & LOTS OF NATURAL LIGHT