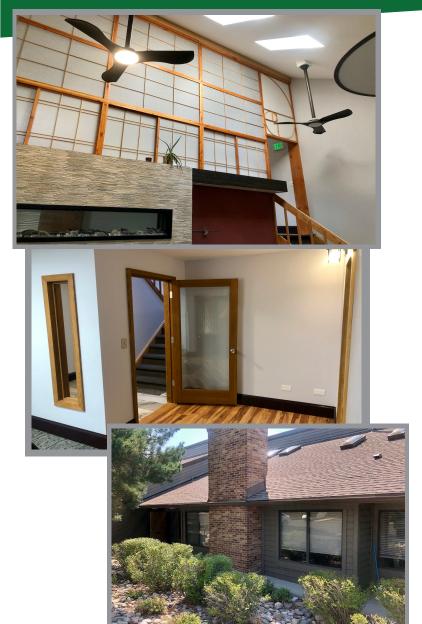

### Office Condos

Located in Greenwood Executive Park, these office condos are perfect for anyone looking for a quiet and professional workspace.

#### PROPERTY HIGHLIGHTS:

- Ample Parking
- Managed by Responsive HOA
- NEARBY AMENITIES
- Easy Access to major Highways and Roads I-25 & C-470
- EACH UNIT HAS OWN HVAC

|           |       | RENT             |           | ANNUAL RENT |
|-----------|-------|------------------|-----------|-------------|
| UNIT      | SF    | (Per Year Gross) | TERM      | INCREASES   |
| 6482      | 2,230 | \$14/SF          | 1-3 Years | \$0.50/SqFt |
| 6484      | 2,230 | \$16/SF          | 1-3 Years | \$0.50/SqFt |
| 6482-6484 | 4,460 | \$15/SF          | 1-3 Years | \$0.50/SqFt |