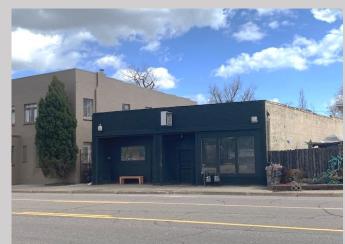

### 4206 W. 38th Ave. | Retail Space

### **PROPERTY DETAILS:**

- Approx. 47,699 VPD
- 3,985 SF Building

- Large Roll-up door in back
- Zoned: U-MS-3