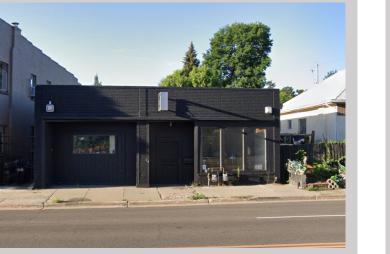

#### 4206 W 38<sup>th</sup> Ave. | Retail Opportunity

- 42.34' of frontage on 38<sup>th</sup> Ave.