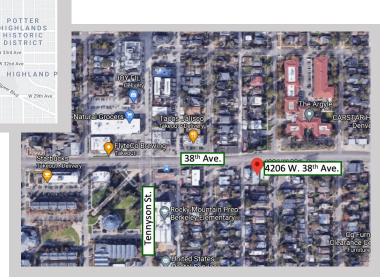

### 4206 W. 38th Ave. | Retail Space

### **PROPERTY DETAILS:**

- Approx. 47,699 VPD
- 3,985 SF Building

- Large Roll-up door in back
- Zoned: U-MS-3