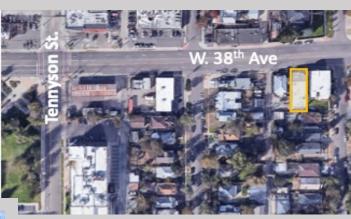

#### 4206 W 38<sup>th</sup> Ave. | Retail Opportunity

- 42.34' of frontage on 38<sup>th</sup> Ave.