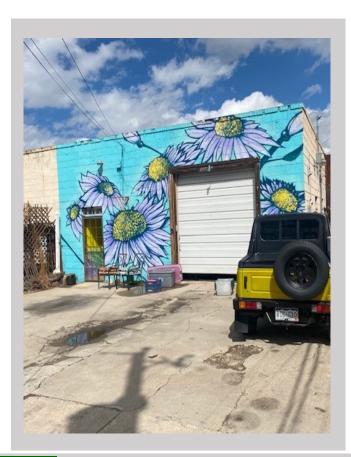

### **PROPERTY DETAILS:**

- Approx. 47,699 VPD
- 3,985 SF Building

- Large Roll-up door in back
- Zoned: U-MS-3