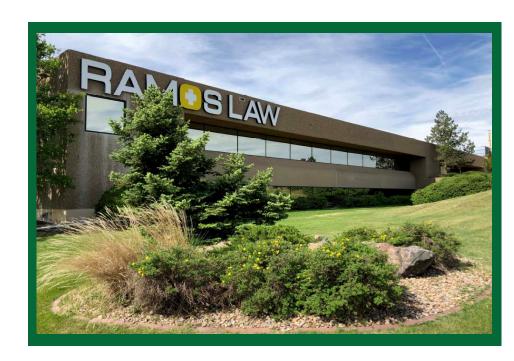

## FOR SUBLEASE

10190 BANNOCK ST. SUITE 125 NORTHGLENN, CO 80260

BUILDING SIZE: 47,705 SF

SUITE SIZE: 3,669 SF

RATE: <del>\$21.50</del> \$15.00

FF&E COULD BE MADE AVAILABLE

TERM: THROUGH AUGUST 2026

PARKING: 3.5: 1,000 RSF

## FOR NORTHGLENN, CO 80206 SUBLEASE