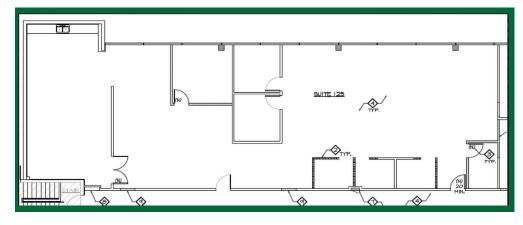

## FOR SUBLEASE

10190 BANNOCK ST. SUITE 125 NORTHGLENN, CO 80260

BUILDING SIZE: 47,705 SF

SUITE SIZE: 3,669 SF

RATE: <del>\$21.50</del> \$15.00

FF&E COULD BE MADE AVAILABLE

TERM: THROUGH AUGUST 2026

PARKING: 3.5: 1,000 RSF

## PROPERTY HIGHLIGHTS:

- EASY ACCESS TO 1-25 AND E-470
- THREE PRIVATE OFFICES
- THREE 3/4 WALL OFFICES

- ENTIRE BUILDING RENOVATION
- UPGRADED HVAC WITH NEW VRF SYSTEM
- COMPLETELY NEW
   LANDSCAPING

Available