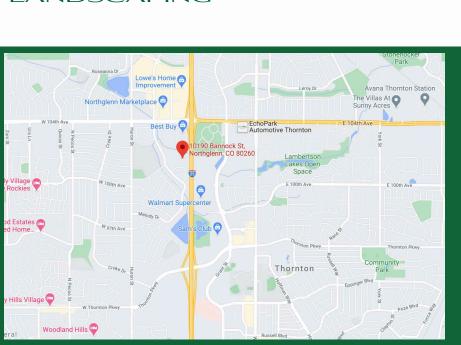

## FOR SUBLEASE

10190 BANNOCK ST. SUITE 125 NORTHGLENN, CO 80260

BUILDING SIZE: 47,705 SF

SUITE SIZE: 3,669 SF

RATE: <del>\$21.50</del> \$15.00

FF&E COULD BE MADE AVAILABLE

TERM: THROUGH AUGUST 2026

PARKING: 3.5: 1,000 RSF

## FOR NORTHGLENN, CO 80206 SUBLEASE