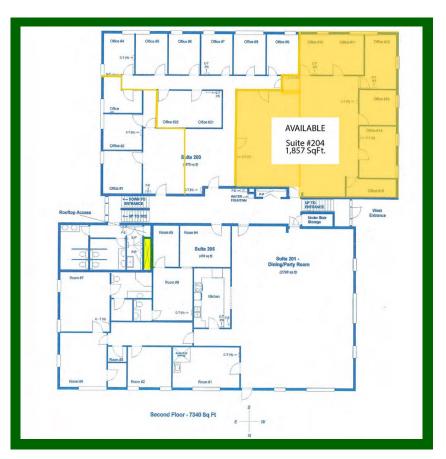

#### **Property Details:**

- Building SF: 20,673
- RSF: 1,857
- Rate: \$14/RSF
- Lease Type: Base Year
- Term: 3 to 5 Years

PANORAMA COMMERCIAL GROUP

www.PanoramaCommercialGroup.com

Mark Pyms Broker/Owner

# FOR LEASE

2090 E. 104<sup>th</sup> Ave. Ste. 204

Suite #204 available on 2<sup>nd</sup> floor of office building