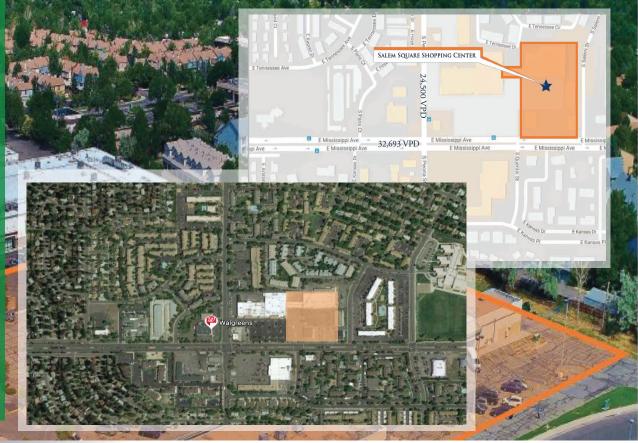

### FOR SALE 12405-12597 E Misissippi Ave. Aurora, CO 80112

Salem Square is a neighborhood shopping center totaling approximately 95,931 square feet. It is located on East Mississippi Avenue is the City of Aurora, Colorado. The property caters to the diverse and dense population in the area. Approximately 36,000 vehicles per day pass the property on East Mississippi Avenue every day. Access to the property is provided by one full access point and one right in-right out on East Mississippi Avenue as well as three full access points on South Salem Street on the east side of the property.

## SALEM SQUARE SHOPPING CENTER 12405-12597 E MISISSIPPI

AVE. AURORA, CO 80112

- Frontage Directly on Mississippi Avenue with 36,000 VPD

FOR

SALE

- Strong tenant mix for the diverse neighborhood

- Current Occupancy of 100%