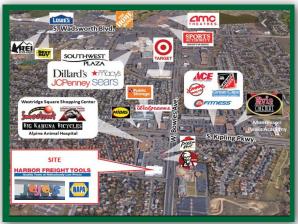

## FOR SALE

Westridge Square is a multi-tenant retail property consisting of approximately 38,766 square feet. The property is located at the northwest corner of W. Bowles Ave. and S. Kipling Parkway in Littleton, Colorado.