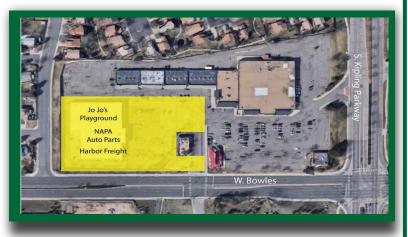

## FOR SALE

Westridge Square is a multi-tenant retail property consisting of approximately 38,766 square feet. The property is located at the northwest corner of W. Bowles Ave. and S. Kipling Parkway in Littleton, Colorado.