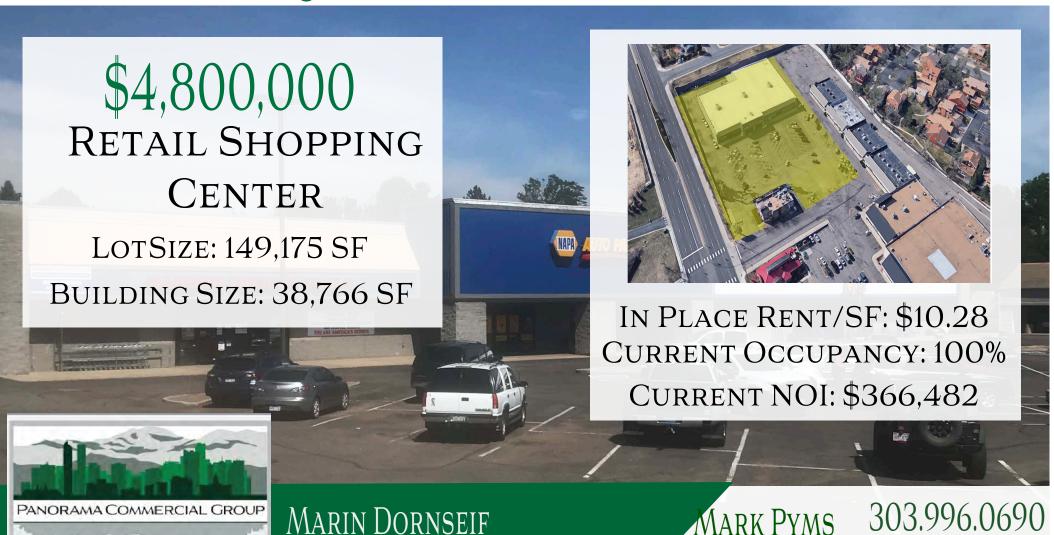

## FOR SALE WESTRIDGE SQUARE

## FOR SALE

Westridge Square is a multi-tenant retail property consisting of approximately 38,766 square feet. The property is located at the northwest corner of W. Bowles Ave. and S. Kipling Parkway in Littleton, Colorado.

## WESTRIDGE SQUARE

MARIN DORNSEIF - BROKER ASSOCIATE
MARIN@PANORAMACOMMERCIALGROUP.COM