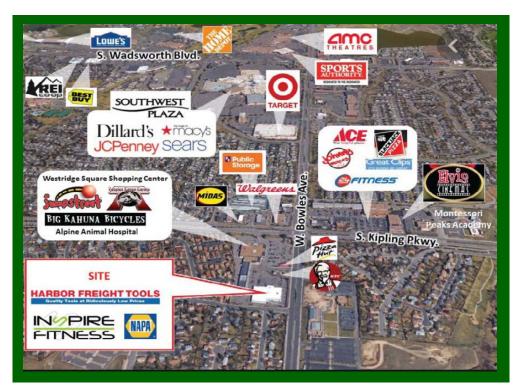

## Westridge Square - 10251 W. Bowles Ave.

Westridge Square is a multi-tenant retail property consisting of approximately 38,766 square feet. The property is located at the northwest corner of W. Bowles Ave. and S. Kipling Parkway in Littleton Colorado