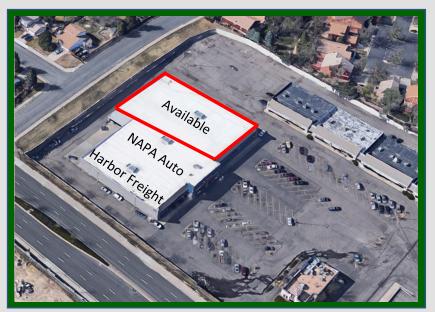

## **Retail Space Available**

**Price:** \$10/SF/Year Lease: NNN **Total SF**: 16,200

- Join tenants such as Harbor Freight, NAPA Auto Parts and more
- 16,200SF endcap space available
- Large open parking lot
- Monument sign with great visibility on West Bowles Ave and S. Kipling Parkway

## Westridge Square - 10251 W. Bowles Ave.

Westridge Square is a multi-tenant retail property consisting of approximately 38,766 square feet. The property is located at the northwest corner of W. Bowles Ave. and S. Kipling Parkway in Littleton Colorado