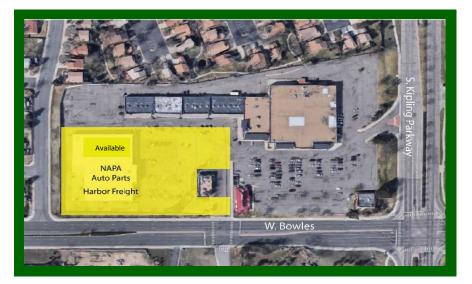

## **Retail Space Available**

**Price:** \$10/SF/Year Lease: NNN **Total SF**: 16,200

- Join tenants such as Harbor Freight, NAPA Auto Parts and more
- 16,200SF endcap space available
- Large open parking lot
- Monument sign with great visibility on West Bowles Ave and S. Kipling Parkway

## Westridge Square - 10251 W. Bowles Ave.

Westridge Square is a multi-tenant retail property consisting of approximately 38,766 square feet. The property is located at the northwest corner of W. Bowles Ave. and S. Kipling Parkway in Littleton Colorado