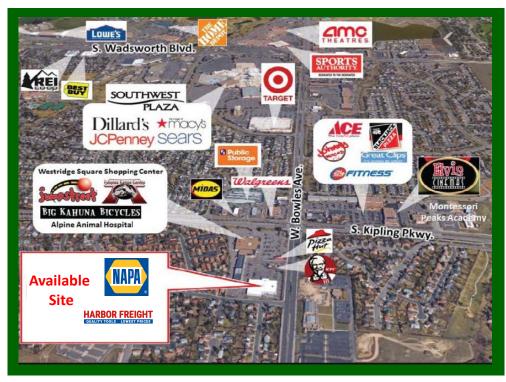

## Retail Space Available

Westridge Square 10251 W. Bowles Ave. Littleton, CO 80127

Price: \$8/SF/Year Lease: NNN Total SF: 16,200

- Join tenants such as Harbor Freight, NAPA Auto Parts and more
- 16,200SF endcap space available
- Large open parking lot
- Monument sign with great visibility on West Bowles Ave and S. Kipling Parkway

## Westridge Square - 10251 W. Bowles Ave.

Westridge Square is a multi-tenant retail property consisting of approximately 38,766 square feet. The property is located at the northwest corner of W. Bowles Ave. and S. Kipling Parkway in Littleton Colorado