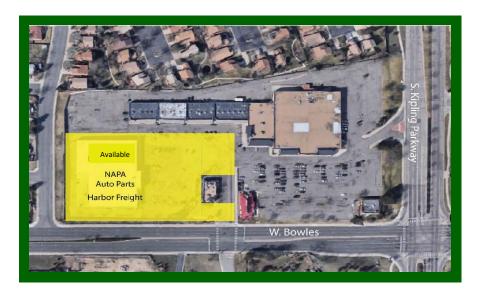

## Westridge Square - 10251 W. Bowles Ave.

Westridge Square is a multi-tenant retail property consisting of approximately 38,766 square feet. The property is located at the northwest corner of W. Bowles Ave. and S. Kipling Parkway in Littleton Colorado