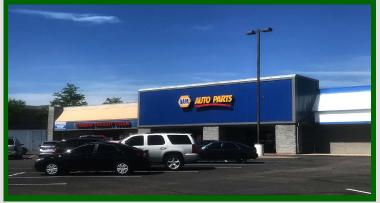

## Retail Space Available

Westridge Square 10251 W. Bowles Ave. Littleton, CO 80127

Price: \$8/SF/Year Lease: NNN Total SF: 16,200

- Join tenants such as Harbor Freight, NAPA Auto Parts and more
- 16,200SF endcap space available
- Large open parking lot
- Monument sign with great visibility on West Bowles Ave and S. Kipling Parkway