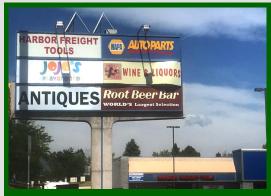

## Retail Space Available

Westridge Square 10251 W. Bowles Ave. Littleton, CO 80127

Price: \$8/SF/Year Lease: NNN Total SF: 16,200

- Join tenants such as Harbor Freight, NAPA Auto Parts and more
- 16,200SF endcap space available
- Large open parking lot
- Monument sign with great visibility on West Bowles Ave and S. Kipling Parkway