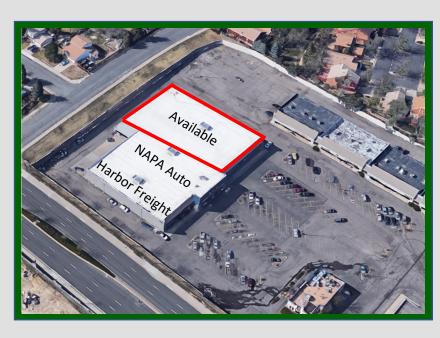

## Retail Space Available

Westridge Square 10251 W. Bowles Ave. Littleton, CO 80127

Price: \$8/SF/Year Lease: NNN Total SF: 16,200

- Join tenants such as Harbor Freight, NAPA Auto Parts and more
- 16,200SF endcap space available
- Large open parking lot
- Monument sign with great visibility on West Bowles Ave and S. Kipling Parkway