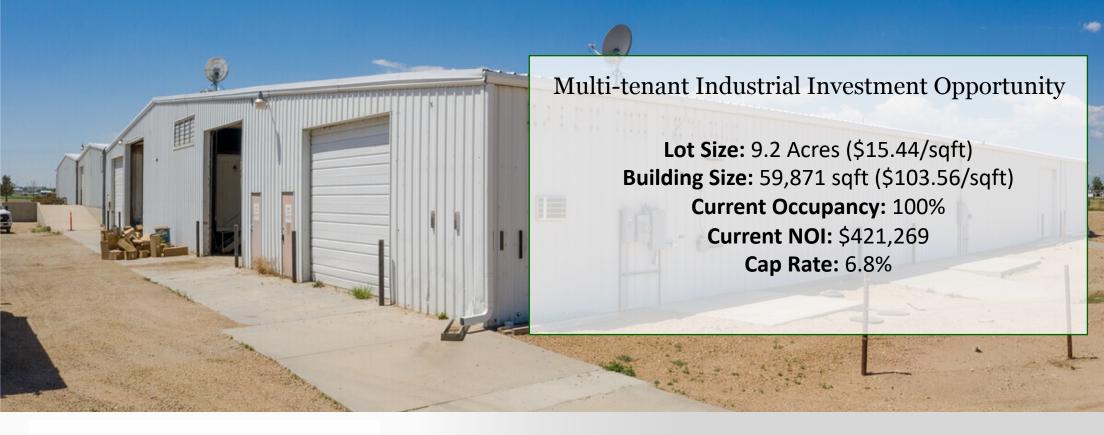

#### INVESTMENT OPPORTUNITY

16959 CR-44 La Salle, CO 80645

16959 CR-44 offers buyers an opportunity to purchase a 100% occupied multi-tenant industrial property in Weld County. With a diversified tenant mix ranging from local to national companies, this commercial property provides purchasers the chance to invest in a cash flowing venture.

Situated on 9.22 acres, the property has two industrial warehouses and one residence, all of which are leased out.