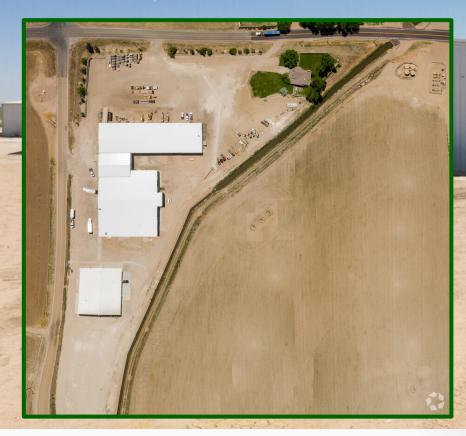

Situated on 9.22 acres, the property has two industrial warehouses and one residence, all of which are leased out.