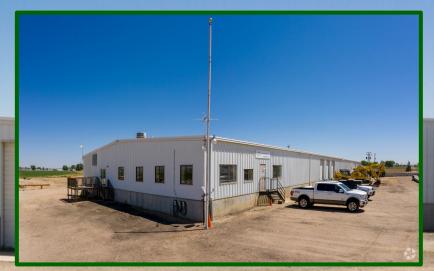

#### INVESTMENT OPPORTUNITY

16959 CR-44 La Salle, CO 80645

16959 CR-44 offers buyers an opportunity to purchase a 100% occupied multi-tenant industrial property in Weld County. With a diversified tenant mix ranging from local to national companies, this commercial property provides purchasers the chance to invest in a cash flowing venture.

Situated on 9.22 acres, the property has two industrial warehouses and one residence, all of which are leased out.