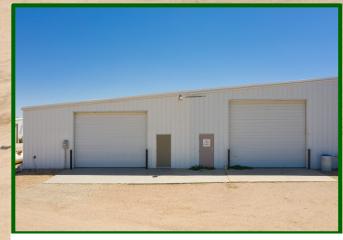

Situated on 9.22 acres, the property has two industrial warehouses and one residence, all of which are leased out.