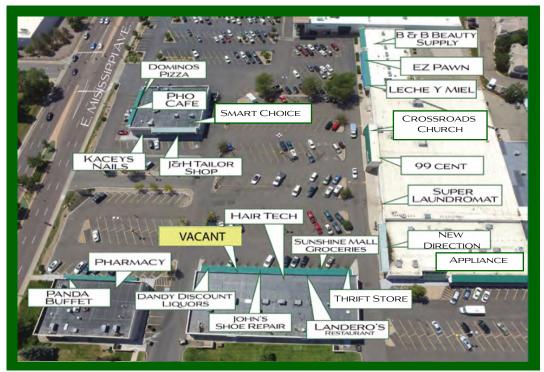

## **Retail Shopping Center**

Available: Unit 12507-702 SF: 1,486 Rate: \$16 NNN

Description: Previous PCS store wide open area with large back room and restroom.

Mark Pyms Broker/Owner Mark@PanoramaCommercialGroup.com Cell: 720.318.9454