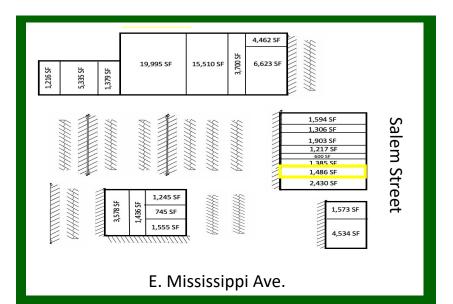

## **Retail Shopping Center**

Available: Unit 12507-702 SF: 1,486 Rate: \$16 NNN

Description: Previous PCS store wide open area with large back room and restroom.

Mark Pyms Broker/Owner Mark@PanoramaCommercialGroup.com Cell: 720.318.9454

Investment Sales | Leasing | Property Management

Retail Center SF: Approx. 96,000 Arapahoe County Nets for 2022: \$5.77/PSF Zoning: MU-C

PANORAMA COMMERCIAL GROUP

www.PanoramaCommercialGroup.com