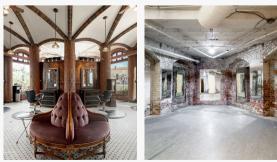

#### 2185 BROADWAY ST

Opportunity to purchase 2185 Broadway St.

\*Must be sold with Curtis St.

Properties are side by side and share an entrance off Curtis St. Currently the main floor is leased through 2024. The upstairs is available to lease, and the usable spacious basement is vacant. The building has a rich history, dating back to 1925, you can even find a tunnel in the basement leading to the belly of downtown Denver. The brickwork is exquisite and the interior has been lovingly maintained. A true piece of art!