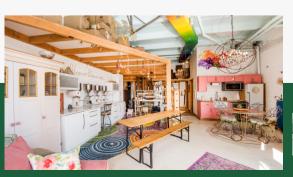

## **2 STORY-MIXED USE**

Denver is one of those cities where you can find the new and old mixed together. This 2-story, mixed-use building is current; being used as a live/work space with residential above retail. Nestled in between historic downtown Denver and the modern business district, it's home to both historic charm and modern convenience. This approximately 4000 SF building, with abundant natural light, and a 2 car attached garage has been smartly renovated, paying homage to the building's history. with refinished floors, repointed brick, updated plumbing, updated electrical, and updated HVAC. The current setup, with recent upgrades inclusive of 2 floors, is perfect for unique living, retail, co-working space, hip office space, Airbnb, and the ability to build a 3rd floor with a rooftop deck or garden and more!