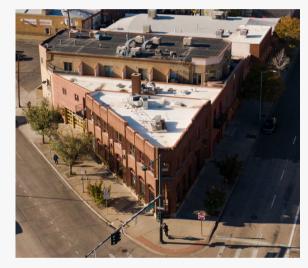

#### 2185 BROADWAY ST

Opportunity to purchase 2185 Broadway St.

\*Must be sold with Curtis St.

Properties are side by side and share an entrance off Curtis St. Currently the main floor is leased through 2024. The upstairs is available to lease, and the usable spacious basement is vacant. The building has a rich history, dating back to 1925, you can even find a tunnel in the basement leading to the belly of downtown Denver. The brickwork is exquisite and the interior has been lovingly maintained. A true piece of art!

Contact Ellen with questions, info below.

Zoned as D-AS-12+

Approximately
 6200 SF