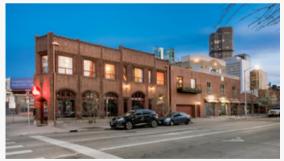

## 2150 CURTIS ST FOR SALE

## **2 STORY-MIXED USE**

Denver is one of those cities where you can find the new and old mixed together. This 2-story, mixed-use building is current; being used as a live/work space with residential above retail. Nestled in between historic downtown Denver and the modern business district, it's home to both historic charm and modern convenience. This approximately 4000 SF building, with abundant natural light, and a 2 car attached garage has been smartly renovated, paying homage to the building's history. with refinished floors, repointed brick, updated plumbing, updated electrical, and updated HVAC. The current setup, with recent upgrades inclusive of 2 floors, is perfect for unique living, retail, co-working space, hip office space, Airbnb, and the ability to build a 3rd floor with a rooftop deck or garden and more!

 $\bigcirc$ 

- Zoned as D-AS-12+
- Approximately
  4000 SF
  (including garage)
- 🎸 🛛 2 Car Garage
  - High Walkability

Ellen Hafer Panorama Commercial Group Cell: 206-478-5658 ellen@panoramacommercialgroup.com Jonathan Mueller Cell: 720-625-1625 exp Realty: Mueller Group jonathan@muellergroupco.com