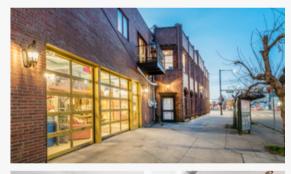

## **2 STORY-MIXED USE**

Denver is one of those cities where you can find the new and old mixed together. This 2-story, mixed-use building is current; being used as a live/work space with residential above retail. Nestled in between historic downtown Denver and the modern business district, it's home to both historic charm and modern convenience. This approximately 4000 SF building, with abundant natural light, and a 2 car attached garage has been smartly renovated, paying homage to the building's history. with refinished floors, repointed brick, updated plumbing, updated electrical, and updated HVAC. The current setup, with recent upgrades inclusive of 2 floors, is perfect for unique living, retail, co-working space, hip office space, Airbnb, and the ability to build a 3rd floor with a rooftop deck or garden and more!

 $\checkmark$ 

- Zoned as D-AS-12+
- Approximately
  4000 SF
  (including garage)
- 🎸 🛛 2 Car Garage
  - High Walkability

Ellen Hafer Panorama Commercial Group Cell: 206-478-5658 ellen@panoramacommercialgroup.com Jonathan Mueller Cell: 720-625-1625 exp Realty: Mueller Group jonathan@muellergroupco.com