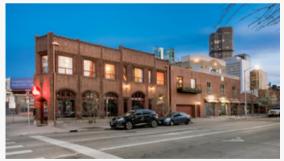

## 2150 CURTIS ST FOR SALE

## **2 STORY-MIXED USE**

Denver is one of those cities where you can find the new and old mixed together. This 2-story, mixed-use building is current; being used as a live/work space with residential above retail. Nestled in between historic downtown Denver and the modern business district, it's home to both historic charm and modern convenience. This approximately 4000 SF building, with abundant natural light, and a 2 car attached garage has been smartly renovated, paying homage to the building's history. with refinished floors, repointed brick, updated plumbing, updated electrical, and updated HVAC. The current setup, with recent upgrades inclusive of 2 floors, is perfect for unique living, retail, co-working space, hip office space, Airbnb, and the ability to build a 3rd floor with a rooftop deck or garden and more!

 $\checkmark$ 

- Zoned as D-AS-12+
- Approximately
  4000 SF
  (including garage)
- 🎸 🛛 2 Car Garage
  - High Walkability

Ellen Hafer Panorama Commercial Group Cell: 206-478-5658 ellen@panoramacommercialgroup.com Jonathan Mueller Cell: 720-625-1625 exp Realty: Mueller Group jonathan@muellergroupco.com