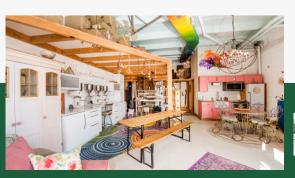

## **2 STORY-MIXED USE**

Denver is one of those cities where you can find the new and old mixed together. This 2-story, mixed-use building is current; being used as a live/work space with residential above retail. Nestled in between historic downtown Denver and the modern business district, it's home to both historic charm and modern convenience. This approximately 4000 SF building, with abundant natural light, and a 2 car attached garage has been smartly renovated, paying homage to the building's history. with refinished floors, repointed brick, updated plumbing, updated electrical, and updated HVAC. The current setup, with recent upgrades inclusive of 2 floors, is perfect for unique living, retail, co-working space, hip office space, Airbnb, and the ability to build a 3rd floor with a rooftop deck or garden and more!

 $\checkmark$ 

- Zoned as D-AS-12+
- Approximately
  4000 SF
  (including garage)
- 🎸 🛛 2 Car Garage
  - High Walkability

Ellen Hafer Panorama Commercial Group Cell: 206-478-5658 ellen@panoramacommercialgroup.com Jonathan Mueller Cell: 720-625-1625 exp Realty: Mueller Group jonathan@muellergroupco.com