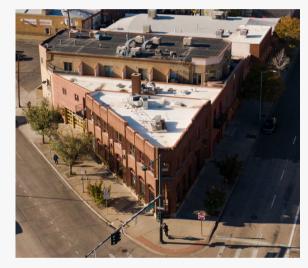

### ADDITIONAL OPPORTUNITY

#### 2185 BROADWAY ST

Opportunity to purchase 2185 Broadway St.

\*Must be sold with Curtis St.

Properties are side by side and share an entrance off Curtis St. Currently the main floor is leased through 2024. The upstairs is available to lease, and the usable spacious basement is vacant. The building has a rich history, dating back to 1925, you can even find a tunnel in the basement leading to the belly of downtown Denver. The brickwork is exquisite and the interior has been lovingly maintained. A true piece of art!

Contact Ellen with questions, info below.

Zoned as D-AS-12+

Approximately
 6200 SF