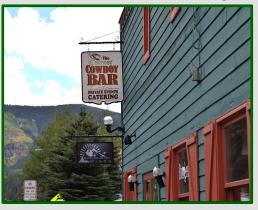

### 455 Main Street Minturn, CO 81645

\$3,900,000

Lot Size: 10,019 SF

Building Area: 5,674 SF

Two Bay Car Wash

### 455 Main Street, Minturn CO

Panorama Commercial Group is pleased to present a once in a lifetime development opportunity on Main St in downtown Minturn. Located steps from the Eagle River, this lot totals 10,019 SF and boasts over 100 FT of frontage on Main St. The property has a two-bay self-service car wash and a 5,674 SF building including full restaurant infrastructure. This is a chance to own an income producing property that has long term