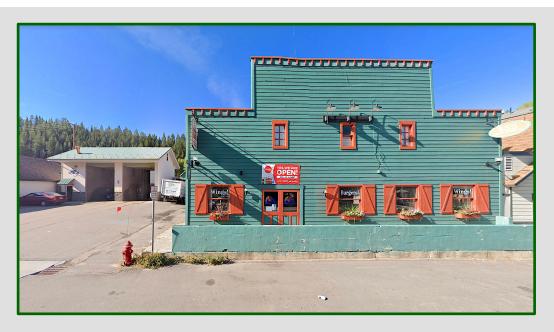

### 455 Main Street Minturn, CO 81645

\$3,900,000

Lot Size: 10,019 SF

Building Area: 5,674 SF

Two Bay Car Wash

### 455 Main Street, Minturn CO

Panorama Commercial Group is pleased to present a once in a lifetime development opportunity on Main St in downtown Minturn. Located steps from the Eagle River, this lot totals 10,019 SF and boasts over 100 FT of frontage on Main St. The property has a two-bay self-service car wash and a 5,674 SF building including full restaurant infrastructure. This is a chance to own an income producing property that has long term