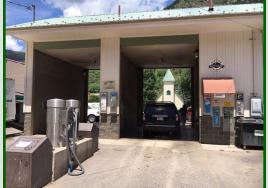

### 455 Main Street Minturn, CO 81645

\$3,900,000

Lot Size: 10,019 SF

Building Area: 5,674 SF

Two Bay Car Wash

### 455 Main Street, Minturn CO

Panorama Commercial Group is pleased to present a once in a lifetime development opportunity on Main St in downtown Minturn. Located steps from the Eagle River, this lot totals 10,019 SF and boasts over 100 FT of frontage on Main St. The property has a two-bay self-service car wash and a 5,674 SF building including full restaurant infrastructure. This is a chance to own an income producing property that has long term