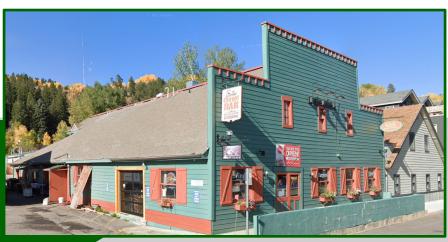

### 455 Main Street Minturn, CO 81645

\$3,900,000

Lot Size: 10,019 SF

Building Area: 5,674 SF

Two Bay Car Wash

### 455 Main Street, Minturn CO

Panorama Commercial Group is pleased to present a once in a lifetime development opportunity on Main St in downtown Minturn. Located steps from the Eagle River, this lot totals 10,019 SF and boasts over 100 FT of frontage on Main St. The property has a two-bay self-service car wash and a 5,674 SF building including full restaurant infrastructure. This is a chance to own an income producing property that has long term