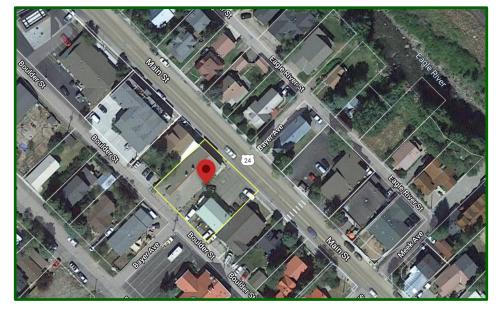

### 455 Main Street Minturn, CO 81645

\$3,900,000

Lot Size: 10,019 SF

Building Area: 5,674 SF

Two Bay Car Wash

### 455 Main Street, Minturn CO

Panorama Commercial Group is pleased to present a once in a lifetime development opportunity on Main St in downtown Minturn. Located steps from the Eagle River, this lot totals 10,019 SF and boasts over 100 FT of frontage on Main St. The property has a two-bay self-service car wash and a 5,674 SF building including full restaurant infrastructure. This is a chance to own an income producing property that has long term

development potential on a desirable stretch in beautiful

Minturn is the hidden gem of Eagle County and just a 10-15 minute drive to Vail and Beaver Creek. Located on the Eagle River, Minturn has a charming downtown district defined by its western aesthetic and a pedestrian friendly environment. This lot is zoned for commercial uses and allows for a range of development options that will attract high end tenants.