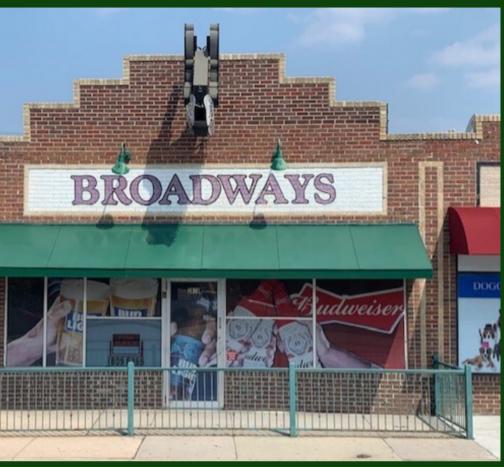

#### **ABOUT THE PROPERTY**

Panorama Commercial Group is proud to present this South Broadway property with about 24' of frontage on one of the Denver area's marquee thoroughfares. The building has over 2,950 SF of leasable space plus approximately 443 SF of bonus basement/office space on a 3,049 SF lot. This well- appointed brick building was built in 1927, completely remodeled in 2000. This property has been well-maintained by the current owner for over 30 years. Opportunities to own buildings on South Broadway with the classic brick aesthetic and open floor plan are scarce and do not come on the market often.

**CLASSIC BROADWAY AESTHETIC** 

GOOD VISIBILITY IN HIGH-TRAFFIC LOCATION

**EYE-CATCHING BRICK EXTERIOR** 

WELL MAINTAINED BONUS **BASEMENT SPACE** 

FLEXIBLE BUILDING FOR NUMEROUS USES