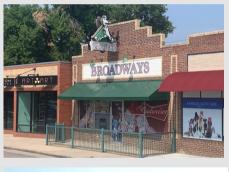

#### **ABOUT THE PROPERTY**

Panorama Commercial Group is proud to present this South Broadway property with about 24' of frontage on one of the Denver area's marquee thoroughfares. The building has over 2,950 SF of leasable space plus approximately 443 SF of bonus basement/office space on a 3,049 SF lot. This well- appointed brick building was built in 1927, completely remodeled in 2000. This property has been well-maintained by the current owner for over 30 years. Opportunities to own buildings on South Broadway with the classic brick aesthetic and open floor plan are scarce and do not come on the market often.

**CLASSIC BROADWAY AESTHETIC** 

GOOD VISIBILITY IN HIGH-TRAFFIC LOCATION

**EYE-CATCHING BRICK EXTERIOR** 

WELL MAINTAINED BONUS **BASEMENT SPACE** 

FLEXIBLE BUILDING FOR NUMEROUS USES