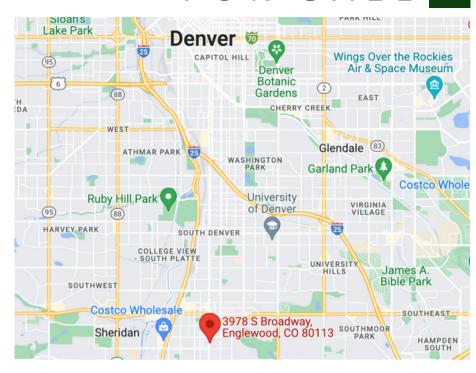

### FOR SALE

This property is located on South Broadway in Englewood Colorado and part of the Greater Denver Area. Broadway is one of the main city streets in Denver and this location has over 34,000 vehicles per day. This property has good access to Highway 285 and a central location that will give any business access to everything it needs in the Denver area. This building and location can propel your business to the next level or be an attractive space for a number of tenants in a low vacancy area.

#### FOR SALE

This property is located on South Broadway in Englewood Colorado and part of the Greater Denver Area. Broadway is one of the main city streets in Denver and this location has over 34,000 vehicles per day. This property has good access to Highway 285 and a central location that will give any business access to everything it needs in the Denver area. This building and location can propel your business to the next level or be an attractive space for a number of tenants in a low vacancy area.