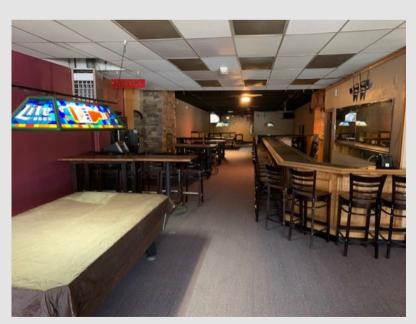

#### **ABOUT THE PROPERTY**

Panorama Commercial Group is proud to present this South Broadway property with about 24' of frontage on one of the Denver area's marquee thoroughfares. The building has over 2,950 SF of leasable space plus approximately 443 SF of bonus basement/office space on a 3,049 SF lot. This well- appointed brick building was built in 1927, completely remodeled in 2000. This property has been well-maintained by the current owner for over 30 years. Opportunities to own buildings on South Broadway with the classic brick aesthetic and open floor plan are scarce and do not come on the market often.

**CLASSIC BROADWAY AESTHETIC** 

GOOD VISIBILITY IN HIGH-TRAFFIC LOCATION

**EYE-CATCHING BRICK EXTERIOR** 

WELL MAINTAINED BONUS **BASEMENT SPACE** 

FLEXIBLE BUILDING FOR NUMEROUS USES