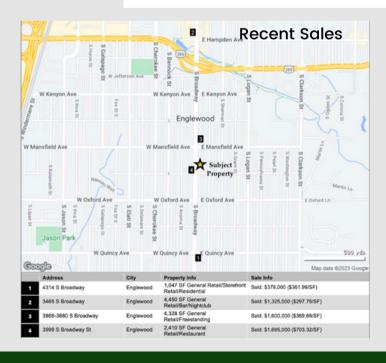

#### **ABOUT THE PROPERTY**

Panorama Commercial Group is proud to present this South Broadway property with about 24' of frontage on one of the Denver area's marquee thoroughfares. The building has over 2,950 SF of leasable space plus approximately 443 SF of bonus basement/office space on a 3,049 SF lot. This well- appointed brick building was built in 1927, completely remodeled in 2000. This property has been well-maintained by the current owner for over 30 years. Opportunities to own buildings on South Broadway with the classic brick aesthetic and open floor plan are scarce and do not come on the market often.