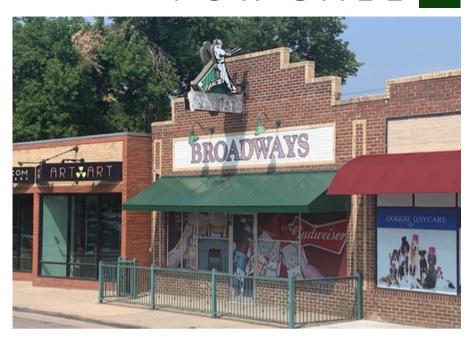

#### **ABOUT THE PROPERTY**

Panorama Commercial Group is proud to present this South Broadway property with about 24' of frontage on one of the Denver area's marquee thoroughfares. The building has over 2,950 SF of leasable space plus approximately 443 SF of bonus basement/office space on a 3,049 SF lot. This well- appointed brick building was built in 1927, completely remodeled in 2000. This property has been well-maintained by the current owner for over 30 years. Opportunities to own buildings on South Broadway with the classic brick aesthetic and open floor plan are scarce and do not come on the market often.

**CLASSIC BROADWAY AESTHETIC** 

GOOD VISIBILITY IN HIGH-TRAFFIC LOCATION

**EYE-CATCHING BRICK EXTERIOR** 

WELL MAINTAINED BONUS **BASEMENT SPACE** 

FLEXIBLE BUILDING FOR NUMEROUS USES