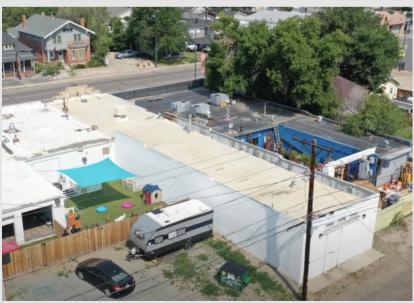

#### **ABOUT THE PROPERTY**

Panorama Commercial Group is proud to present this South Broadway property with about 24' of frontage on one of the Denver area's marquee thoroughfares. The building has over 2,950 SF of leasable space plus approximately 443 SF of bonus basement/office space on a 3,049 SF lot. This well- appointed brick building was built in 1927, completely remodeled in 2000. This property has been well-maintained by the current owner for over 30 years. Opportunities to own buildings on South Broadway with the classic brick aesthetic and open floor plan are scarce and do not come on the market often.

**CLASSIC BROADWAY AESTHETIC** 

GOOD VISIBILITY IN HIGH-TRAFFIC LOCATION

**EYE-CATCHING BRICK EXTERIOR** 

WELL MAINTAINED BONUS **BASEMENT SPACE** 

FLEXIBLE BUILDING FOR NUMEROUS USES