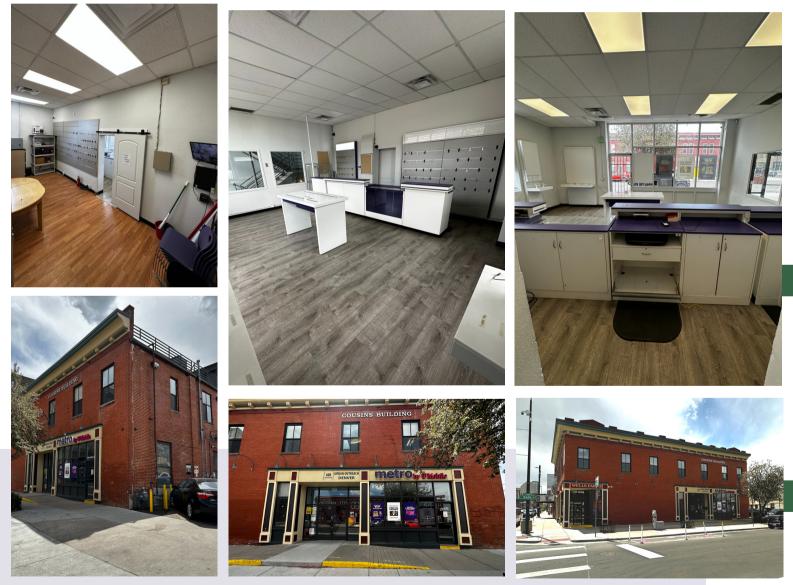

#### \$27 NNN

608 URBAN OUTREACH DENVER

**AVAILABLE SF:** 600 FIRST FLOOR FRONTING ON 26TH ST LOCATED IN HISTORIC COUSINS BULDING

#### **ABOUT THE PROPERTY**

This retail space includes a back office, an open showroom, and a shared restroom. NNN Includes prorated property tax, insurance, water, trash, utilities, sewer, and backflow testing.

## FOR LEASEI

This retail space includes a back office, an open showroom, and a shared restroom. Located in one of Denver's oldest and most diverse neighborhoods, the historic Five Points is a fascinating mix of old and new. The Cousins Building in Five Points is surrounded by the Welton St. Light Rail station, coffeehouses, craft breweries, museums, live music and so much more. This approximately 600 square foot space is an exciting opportunity for your business to put its stamp on history. Be a part of Denver's historic Five Points Neighborhood.