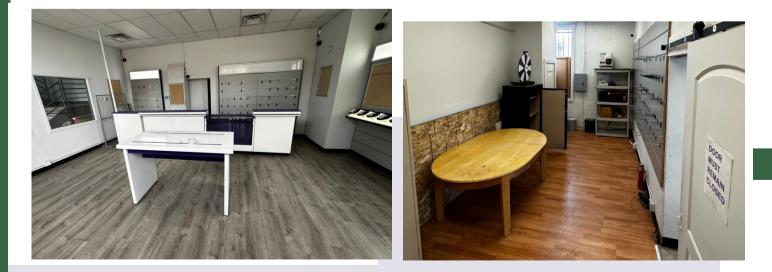

#### **ABOUT THE PROPERTY**

This retail space includes a back office, an open showroom, and a shared restroom. NNN Includes prorated property tax, insurance, water, trash, utilities, sewer, and backflow testing.

## FOR LEASEI

This retail space includes a back office, an open showroom, and a shared restroom. Located in one of Denver's oldest and most diverse neighborhoods, the historic Five Points is a fascinating mix of old and new. The Cousins Building in Five Points is surrounded by the Welton St. Light Rail station, coffeehouses, craft breweries, museums, live music and so much more. This approximately 600 square foot space is an exciting opportunity for your business to put its stamp on history. Be a part of Denver's historic Five Points Neighborhood.