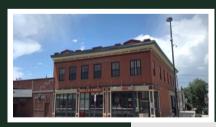

#### \$27 NNN

608 URBAN OUTREACH DENVER

**AVAILABLE SF:** 600 FIRST FLOOR FRONTING ON 26TH ST LOCATED IN HISTORIC COUSINS BULDING

#### **ABOUT THE PROPERTY**

This retail space includes a back office, an open showroom, and a shared restroom. NNN Includes prorated property tax, insurance, water, trash, utilities, sewer, and backflow testing.

## FOR LEASEI

This retail space includes a back office, an open showroom, and a shared restroom. Located in one of Denver's oldest and most diverse neighborhoods, the historic Five Points is a fascinating mix of old and new. The Cousins Building in Five Points is surrounded by the Welton St. Light Rail station, coffeehouses, craft breweries, museums, live music and so much more. This approximately 600 square foot space is an exciting opportunity for your business to put its stamp on history. Be a part of Denver's historic Five Points Neighborhood.