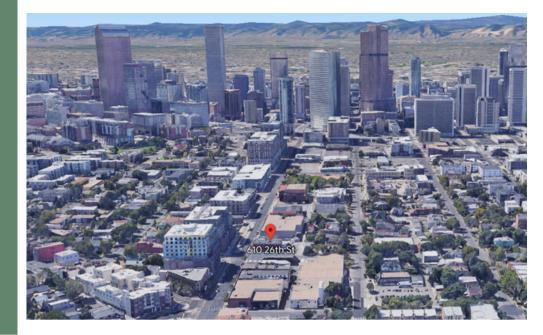

## FOR LEASEI

This retail space includes a back office, an open showroom, and a shared restroom. Located in one of Denver's oldest and most diverse neighborhoods, the historic Five Points is a fascinating mix of old and new. The Cousins Building in Five Points is surrounded by the Welton St. Light Rail station, coffeehouses, craft breweries, museums, live music and so much more. This approximately 600 square foot space is an exciting opportunity for your business to put its stamp on history. Be a part of Denver's historic Five Points Neighborhood.