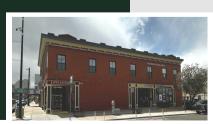

#### \$27 NNN

608 URBAN OUTREACH DENVER

**AVAILABLE SF:** 600 FIRST FLOOR FRONTING ON 26TH ST LOCATED IN HISTORIC COUSINS BULDING

#### **ABOUT THE PROPERTY**

This retail space includes a back office, an open showroom, and a shared restroom. NNN Includes prorated property tax, insurance, water, trash, utilities, sewer, and backflow testing.

## FOR LEASEI

This retail space includes a back office, an open showroom, and a shared restroom. Located in one of Denver's oldest and most diverse neighborhoods, the historic Five Points is a fascinating mix of old and new. The Cousins Building in Five Points is surrounded by the Welton St. Light Rail station, coffeehouses, craft breweries, museums, live music and so much more. This approximately 600 square foot space is an exciting opportunity for your business to put its stamp on history. Be a part of Denver's historic Five Points Neighborhood.