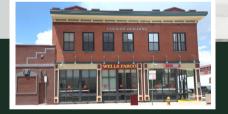

#### \$27 NNN

608 URBAN OUTREACH DENVER

**AVAILABLE SF:** 600 FIRST FLOOR FRONTING ON 26TH ST LOCATED IN HISTORIC COUSINS BULDING

#### **ABOUT THE PROPERTY**

This retail space includes a back office, an open showroom, and a shared restroom. NNN Includes prorated property tax, insurance, water, trash, utilities, sewer, and backflow testing.

## FOR LEASEI

This retail space includes a back office, an open showroom, and a shared restroom. Located in one of Denver's oldest and most diverse neighborhoods, the historic Five Points is a fascinating mix of old and new. The Cousins Building in Five Points is surrounded by the Welton St. Light Rail station, coffeehouses, craft breweries, museums, live music and so much more. This approximately 600 square foot space is an exciting opportunity for your business to put its stamp on history. Be a part of Denver's historic Five Points Neighborhood.