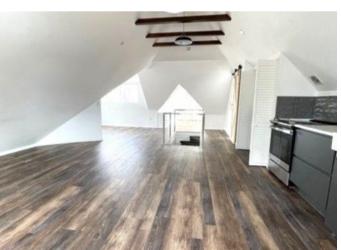

# FOR SALE

A newly constructed top floor unit offers a large open space style with all the upgrades, including new high end appliances, including a private washer and dryer, and a beautiful large bathroom. The basement offers a full size washer and dryer plus additional storage for each unit. There is parking for each unit. Original wood in the foyer and staircase maintains the charm of the era. Additionally, a xeriscape backyard area with a patio and a dog run are a fantastic low maintenance option for multifamily. Lots of charm remains in this lovely remodel. You can feel the pride the sellers have invested into this home making it immediately ready for its new owner. Location! Location! Location! Walking distance to City Park, bars, restaurants, East High School and easy access to all the amenities the city offers.