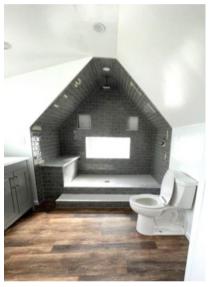

# FOR SALE

A newly constructed top floor unit offers a large open space style with all the upgrades, including new high end appliances, including a private washer and dryer, and a beautiful large bathroom. The basement offers a full size washer and dryer plus additional storage for each unit. There is parking for each unit. Original wood in the foyer and staircase maintains the charm of the era. Additionally, a xeriscape backyard area with a patio and a dog run are a fantastic low maintenance option for multifamily. Lots of charm remains in this lovely remodel. You can feel the pride the sellers have invested into this home making it immediately ready for its new owner. Location! Location! Location! Walking distance to City Park, bars, restaurants, East High School and easy access to all the amenities the city offers.