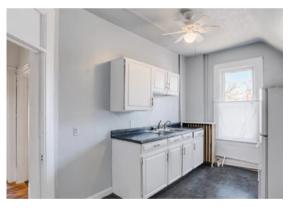

# FOR SALE

A newly constructed top floor unit offers a large open space style with all the upgrades, including new high end appliances, including a private washer and dryer, and a beautiful large bathroom. The basement offers a full size washer and dryer plus additional storage for each unit. There is parking for each unit. Original wood in the foyer and staircase maintains the charm of the era. Additionally, a xeriscape backyard area with a patio and a dog run are a fantastic low maintenance option for multifamily. Lots of charm remains in this lovely remodel. You can feel the pride the sellers have invested into this home making it immediately ready for its new owner. Location! Location! Location! Walking distance to City Park, bars, restaurants, East High School and easy access to all the amenities the city offers.