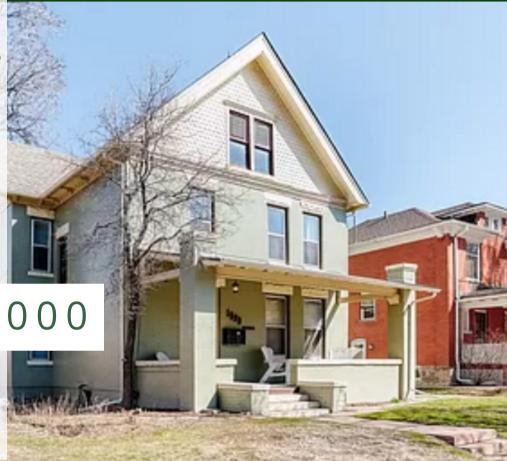

# FOR SALE

1570 N. SAINT PAUL STREET DENVER CO.

MULTI-FAMILY

\$1,925,000

**CURRENT CAP RATE: 5.30%** 

**BUILDING SIZE:** 5 UNITS

**CURRENT OCCUPANCY: 100%** 

#### **ABOUT THE PROPERTY**

This 2-story, turn of the century multi family home in the City Park neighborhood, has been converted and remodeled top to bottom to include a mix of 5 fully leased units. The neighborhood, with quick access to City Park, continues to attract tenants.