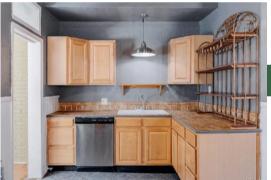

# FOR SALE

A newly constructed top floor unit offers a large open space style with all the upgrades, including new high end appliances, including a private washer and dryer, and a beautiful large bathroom. The basement offers a full size washer and dryer plus additional storage for each unit. There is parking for each unit. Original wood in the foyer and staircase maintains the charm of the era. Additionally, a xeriscape backyard area with a patio and a dog run are a fantastic low maintenance option for multifamily. Lots of charm remains in this lovely remodel. You can feel the pride the sellers have invested into this home making it immediately ready for its new owner. Location! Location! Location! Walking distance to City Park, bars, restaurants, East High School and easy access to all the amenities the city offers.