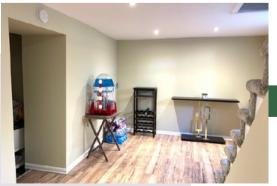

# FOR SALE

A newly constructed top floor unit offers a large open space style with all the upgrades, including new high end appliances, including a private washer and dryer, and a beautiful large bathroom. The basement offers a full size washer and dryer plus additional storage for each unit. There is parking for each unit. Original wood in the foyer and staircase maintains the charm of the era. Additionally, a xeriscape backyard area with a patio and a dog run are a fantastic low maintenance option for multifamily. Lots of charm remains in this lovely remodel. You can feel the pride the sellers have invested into this home making it immediately ready for its new owner. Location! Location! Location! Walking distance to City Park, bars, restaurants, East High School and easy access to all the amenities the city offers.