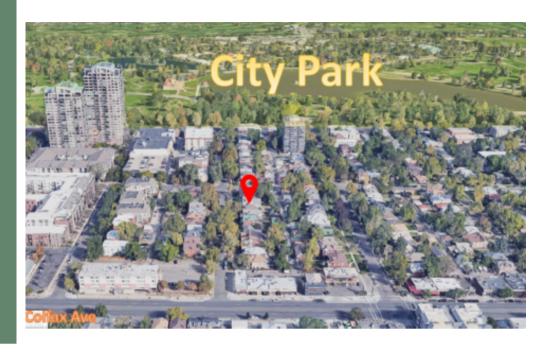

#### **ABOUT THE PROPERTY**

This 2-story, turn of the century multi family home in the City Park neighborhood, has been converted and remodeled top to bottom to include a mix of 5 fully leased units. The neighborhood, with quick access to City Park, continues to attract tenants.

# FOR SALE

A newly constructed top floor unit offers a large open space style with all the upgrades, including new high end appliances, including a private washer and dryer, and a beautiful large bathroom. The basement offers a full size washer and dryer plus additional storage for each unit. There is parking for each unit. Original wood in the foyer and staircase maintains the charm of the era. Additionally, a xeriscape backyard area with a patio and a dog run are a fantastic low maintenance option for multifamily. Lots of charm remains in this lovely remodel. You can feel the pride the sellers have invested into this home making it immediately ready for its new owner. Location! Location! Location! Walking distance to City Park, bars, restaurants, East High School and easy access to all the amenities the city offers.