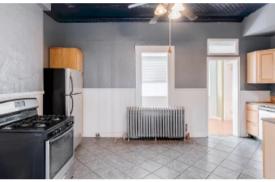

# FOR SALE

A newly constructed top floor unit offers a large open space style with all the upgrades, including new high end appliances, including a private washer and dryer, and a beautiful large bathroom. The basement offers a full size washer and dryer plus additional storage for each unit. There is parking for each unit. Original wood in the foyer and staircase maintains the charm of the era. Additionally, a xeriscape backyard area with a patio and a dog run are a fantastic low maintenance option for multifamily. Lots of charm remains in this lovely remodel. You can feel the pride the sellers have invested into this home making it immediately ready for its new owner. Location! Location! Location! Walking distance to City Park, bars, restaurants, East High School and easy access to all the amenities the city offers.