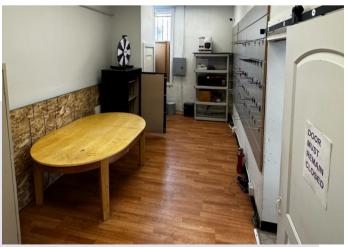

#### **ABOUT THE PROPERTY**

This retail space includes a back office, an open showroom, and a shared restroom. NNN Includes prorated property tax, insurance, water, trash, utilities, sewer, and backflow testing.

### FOR LEASEI

This retail space includes a back office, an open showroom, and a shared restroom. Located in one of Denver's oldest and most diverse neighborhoods, the historic Five Points is a fascinating mix of old and new. The Cousins Building in Five Points is surrounded by the Welton St. Light Rail station, coffeehouses, craft breweries, museums, live music and so much more. This approximately 600 square foot space is an exciting opportunity for your business to put its stamp on history. Be a part of Denver's historic Five Points Neighborhood.