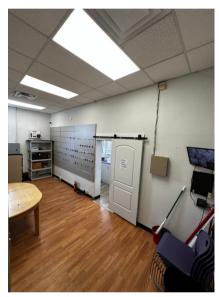

#### **ABOUT THE PROPERTY**

This retail space includes a back office, an open showroom, and a shared restroom. NNN Includes prorated property tax, insurance, water, trash, utilities, sewer, and backflow testing.

### FOR LEASEI

This retail space includes a back office, an open showroom, and a shared restroom. Located in one of Denver's oldest and most diverse neighborhoods, the historic Five Points is a fascinating mix of old and new. The Cousins Building in Five Points is surrounded by the Welton St. Light Rail station, coffeehouses, craft breweries, museums, live music and so much more. This approximately 600 square foot space is an exciting opportunity for your business to put its stamp on history. Be a part of Denver's historic Five Points Neighborhood.