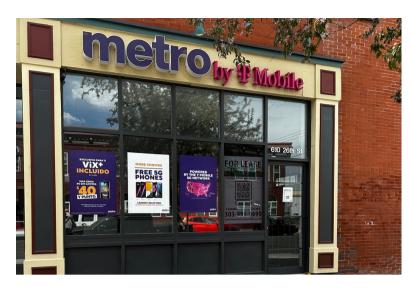

### FOR LEASE

610 26TH ST

DENVER CO.

RETAIL

\$30 PSF

**\$27 NNN** 

**AVAILABLE SF: 600** 

**MONTHLY GROSS: \$2,850** 

FIRST FLOOR FRONTING ON 26TH ST

LOCATED IN HISTORIC COUSINS BULDING