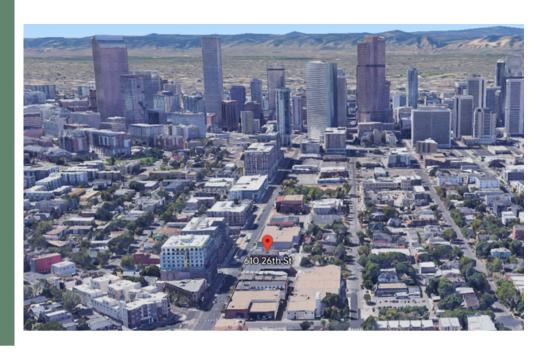

FIRST FLOOR FRONTING ON 26TH ST

LOCATED IN HISTORIC COUSINS BULDING

### FOR LEASEI

This retail space includes a back office, an open showroom, and a shared restroom. Located in one of Denver's oldest and most diverse neighborhoods, the historic Five Points is a fascinating mix of old and new. The Cousins Building in Five Points is surrounded by the Welton St. Light Rail station, coffeehouses, craft breweries, museums, live music and so much more. This approximately 600 square foot space is an exciting opportunity for your business to put its stamp on history. Be a part of Denver's historic Five Points Neighborhood.