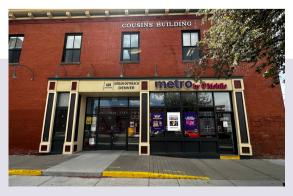

FIRST FLOOR FRONTING ON 26TH ST

LOCATED IN HISTORIC COUSINS BULDING

### FOR LEASEI

This retail space includes a back office, an open showroom, and a shared restroom. Located in one of Denver's oldest and most diverse neighborhoods, the historic Five Points is a fascinating mix of old and new. The Cousins Building in Five Points is surrounded by the Welton St. Light Rail station, coffeehouses, craft breweries, museums, live music and so much more. This approximately 600 square foot space is an exciting opportunity for your business to put its stamp on history. Be a part of Denver's historic Five Points Neighborhood.