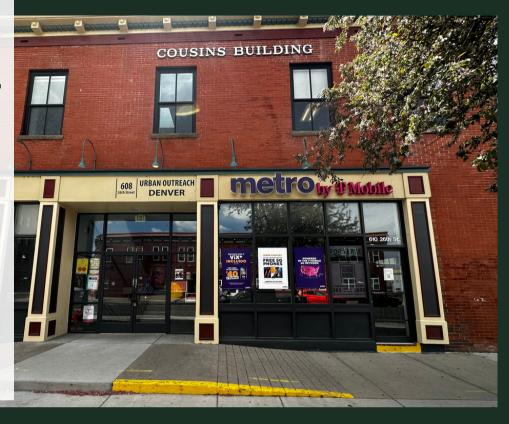

FIRST FLOOR FRONTING ON 26TH ST

LOCATED IN HISTORIC COUSINS BULDING

#### **ABOUT THE PROPERTY**

This retail space includes a back office, an open showroom, and a shared restroom. NNN Includes prorated property tax, insurance, water, trash, utilities, sewer, and backflow testing.

### FOR LEASEI

This retail space includes a back office, an open showroom, and a shared restroom. Located in one of Denver's oldest and most diverse neighborhoods, the historic Five Points is a fascinating mix of old and new. The Cousins Building in Five Points is surrounded by the Welton St. Light Rail station, coffeehouses, craft breweries, museums, live music and so much more. This approximately 600 square foot space is an exciting opportunity for your business to put its stamp on history. Be a part of Denver's historic Five Points Neighborhood.