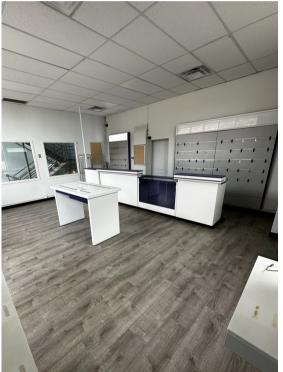

#### **ABOUT THE PROPERTY**

This retail space includes a back office, an open showroom, and a shared restroom. NNN Includes prorated property tax, insurance, water, trash, utilities, sewer, and backflow testing.

### FOR LEASEI

This retail space includes a back office, an open showroom, and a shared restroom. Located in one of Denver's oldest and most diverse neighborhoods, the historic Five Points is a fascinating mix of old and new. The Cousins Building in Five Points is surrounded by the Welton St. Light Rail station, coffeehouses, craft breweries, museums, live music and so much more. This approximately 600 square foot space is an exciting opportunity for your business to put its stamp on history. Be a part of Denver's historic Five Points Neighborhood.