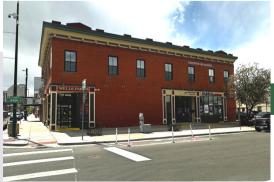

FIRST FLOOR FRONTING ON 26TH ST

LOCATED IN HISTORIC COUSINS BULDING

### FOR LEASEI

This retail space includes a back office, an open showroom, and a shared restroom. Located in one of Denver's oldest and most diverse neighborhoods, the historic Five Points is a fascinating mix of old and new. The Cousins Building in Five Points is surrounded by the Welton St. Light Rail station, coffeehouses, craft breweries, museums, live music and so much more. This approximately 600 square foot space is an exciting opportunity for your business to put its stamp on history. Be a part of Denver's historic Five Points Neighborhood.