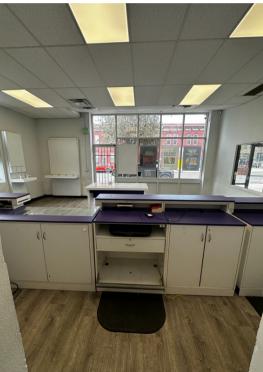

#### **ABOUT THE PROPERTY**

This retail space includes a back office, an open showroom, and a shared restroom. NNN Includes prorated property tax, insurance, water, trash, utilities, sewer, and backflow testing.

### FOR LEASEI

This retail space includes a back office, an open showroom, and a shared restroom. Located in one of Denver's oldest and most diverse neighborhoods, the historic Five Points is a fascinating mix of old and new. The Cousins Building in Five Points is surrounded by the Welton St. Light Rail station, coffeehouses, craft breweries, museums, live music and so much more. This approximately 600 square foot space is an exciting opportunity for your business to put its stamp on history. Be a part of Denver's historic Five Points Neighborhood.