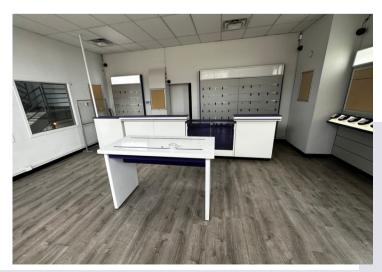

#### **ABOUT THE PROPERTY**

This retail space includes a back office, an open showroom, and a shared restroom. NNN Includes prorated property tax, insurance, water, trash, utilities, sewer, and backflow testing.

### FOR LEASEI

This retail space includes a back office, an open showroom, and a shared restroom. Located in one of Denver's oldest and most diverse neighborhoods, the historic Five Points is a fascinating mix of old and new. The Cousins Building in Five Points is surrounded by the Welton St. Light Rail station, coffeehouses, craft breweries, museums, live music and so much more. This approximately 600 square foot space is an exciting opportunity for your business to put its stamp on history. Be a part of Denver's historic Five Points Neighborhood.