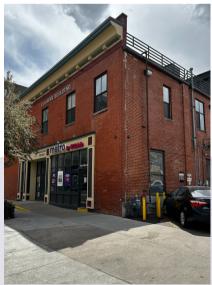

FIRST FLOOR FRONTING ON 26TH ST

LOCATED IN HISTORIC COUSINS BULDING

### FOR LEASEI

This retail space includes a back office, an open showroom, and a shared restroom. Located in one of Denver's oldest and most diverse neighborhoods, the historic Five Points is a fascinating mix of old and new. The Cousins Building in Five Points is surrounded by the Welton St. Light Rail station, coffeehouses, craft breweries, museums, live music and so much more. This approximately 600 square foot space is an exciting opportunity for your business to put its stamp on history. Be a part of Denver's historic Five Points Neighborhood.