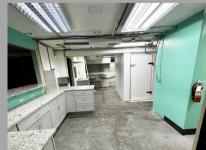

#### FLEX SPACE- 608 26TH ST. LOWER LEVEL

Ideal for a small church, community service organization, or other philanthropic-style business. The space may be demised and there is a small serving area with a large sink, refrigerator, and walk-in cooler. Priced at only \$8.00 psf nnn, this space should go quickly.