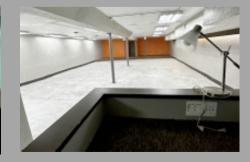

#### FLEX SPACE- 608 26TH ST. LOWER LEVEL

Ideal for a small church, community service organization, or other philanthropic-style business. The space may be demised and there is a small serving area with a large sink, refrigerator, and walk-in cooler. Priced at only \$8.00 psf nnn, this space should go quickly.