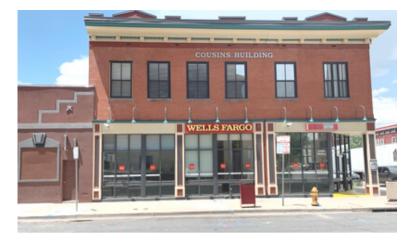

### C O U S I N S B U I L D I N G

608 & 610 26TH STREET DENVER, CO

#### **ABOUT THE PROPERTY**

One of Denver's oldest and most diverse neighborhoods, the historic Five Points is a fascinating mix of old and new. The Cousins Building is surrounded by the Welton St. Light Rail station, coffee houses, craft breweries, museums, live music and so much more. This approximately 11,205 square foot building has three exciting lease opportunities available for your business to put its stamp on history.