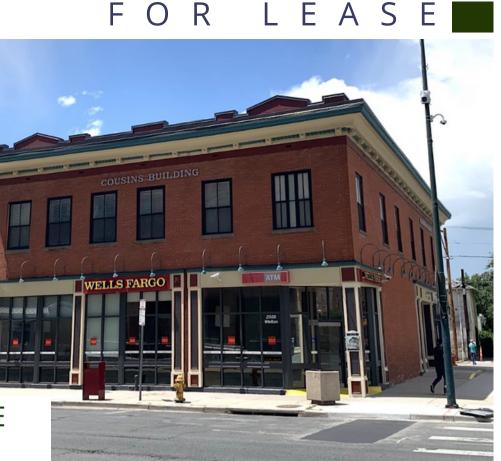

### C O U S I N S B U I L D I N G

608 & 610 26TH STREET DENVER, CO

#### **ABOUT THE PROPERTY**

One of Denver's oldest and most diverse neighborhoods, the historic Five Points is a fascinating mix of old and new. The Cousins Building is surrounded by the Welton St. Light Rail station, coffee houses, craft breweries, museums, live music and so much more. This approximately 11,205 square foot building has three exciting lease opportunities available for your business to put its stamp on history.