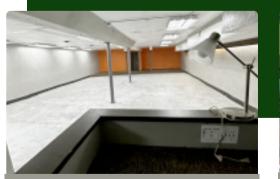

#### FLEX SPACE- 608 26TH ST. LOWER LEVEL

Ideal for a small church, community service organization, or other philanthropic-style business. The space may be demised and there is a small serving area with a large sink, refrigerator, and walk-in cooler. Priced at only \$8.00 psf nnn, this space should go quickly.