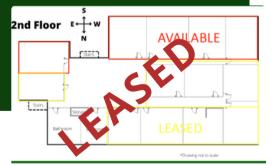

608 26TH STREET Lower Level Flex Space 3,735 SF \$8.00 PSF NNN

Broker/Owner Panorama Commercial Group

610 26TH STREET Street Facing Retail Space 600 SF \$30 PSF / \$27 NNN Monthly Gross \$2,850

608 26TH STREET 2ND FL Shared Office Space 2,154 SF \$15/Full-Service Base Rate: \$2,692.50