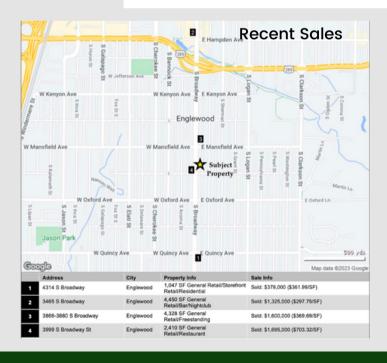

ICK EXTERIOR** 



WELL MAINTAINED BONUS **BASEMENT SPACE** 



FLEXIBLE BUILDING FOR NUMEROUS USES

#### **GEORGE CORNELSON**

**Broker Associate Panorama Commercial Group** 



(##) PanoramaCommercialGroup.com



George@PanoramacommercialGroup.com



704.975.4652



3978 SOUTH BROADWAY

## FOR SALE



This property is located on South Broadway in Englewood Colorado and part of the Greater Denver Area. Broadway is one of the main city streets in Denver and this location has over 34,000 vehicles per day. This property has good access to Highway 285 and a central location that will give any business access to everything it needs in the Denver area. This building and location can propel your business to the next level or be an attractive space for a number of tenants in a low vacancy area.





#### **GEORGE CORNELSON**

Broker Associate Panorama Commercial Group



PanoramaCommercialGroup.com



George@pcgcre.com



704.975.4652



## 3978 SOUTH BROADWAY

### FOR SALE



This property is located on South Broadway in Englewood Colorado and part of the Greater Denver Area. Broadway is one of the main city streets in Denver and this location has over 34,000 vehicles per day. This property has good access to Highway 285 and a central location that will give any business access to everything it needs in the Denver area. This building and location can propel your business to the next level or be an attractive space for a number of tenants in a low vacancy area.







Broker Associate Panorama Commercial Group