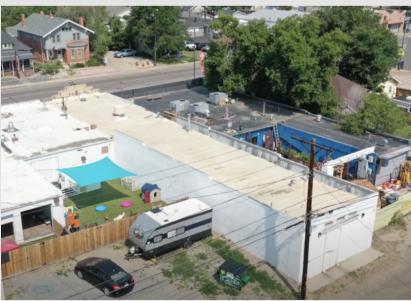

#### **ABOUT THE PROPERTY**

Panorama Commercial Group is proud to present this South Broadway property with about 24' of frontage on one of the Denver area's marquee thoroughfares. The building has over 2,950 SF of leasable space plus approximately 443 SF of bonus basement/office space on a 3,049 SF lot. This well- appointed brick building was built in 1927, completely remodeled in 2000. This property has been well-maintained by the current owner for over 30 years. Opportunities to own buildings on South Broadway with the classic brick aesthetic and open floor plan are scarce and do not come on the market often.