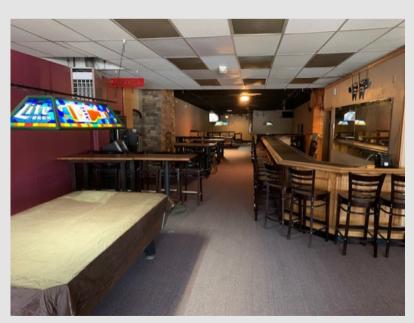

#### **ABOUT THE PROPERTY**

Panorama Commercial Group is proud to present this South Broadway property with about 24' of frontage on one of the Denver area's marquee thoroughfares. The building has over 2,950 SF of leasable space plus approximately 443 SF of bonus basement/office space on a 3,049 SF lot. This well- appointed brick building was built in 1927, completely remodeled in 2000. This property has been well-maintained by the current owner for over 30 years. Opportunities to own buildings on South Broadway with the classic brick aesthetic and open floor plan are scarce and do not come on the market often.