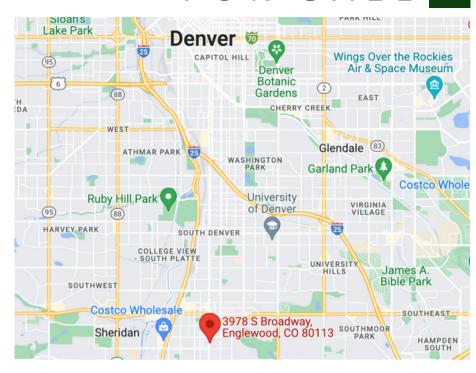

## FOR SALE

This property is located on South Broadway in Englewood Colorado and part of the Greater Denver Area. Broadway is one of the main city streets in Denver and this location has over 34,000 vehicles per day. This property has good access to Highway 285 and a central location that will give any business access to everything it needs in the Denver area. This building and location can propel your business to the next level or be an attractive space for a number of tenants in a low vacancy area.

### FOR SALE

This property is located on South Broadway in Englewood Colorado and part of the Greater Denver Area. Broadway is one of the main city streets in Denver and this location has over 34,000 vehicles per day. This property has good access to Highway 285 and a central location that will give any business access to everything it needs in the Denver area. This building and location can propel your business to the next level or be an attractive space for a number of tenants in a low vacancy area.