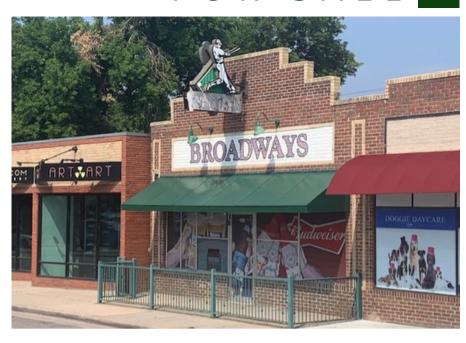

# **3978 SOUTH** BROADWAY **ENGLEWOOD**

PRICE: \$749,900 PRICE/SF:\$254

BUILDING SF: 2,950

LOT SF: 3,049

**ZONING:** MU-B-2

#### **ABOUT THE PROPERTY**

Panorama Commercial Group is proud to present this South Broadway property with about 24' of frontage on one of the Denver area's marquee thoroughfares. The building has over 2,950 SF of leasable space plus approximately 443 SF of bonus basement/office space on a 3,049 SF lot. This well- appointed brick building was built in 1927, completely remodeled in 2000. This property has been well-maintained by the current owner for over 30 years. Opportunities to own buildings on South Broadway with the classic brick aesthetic and open floor plan are scarce and do not come on the market often.