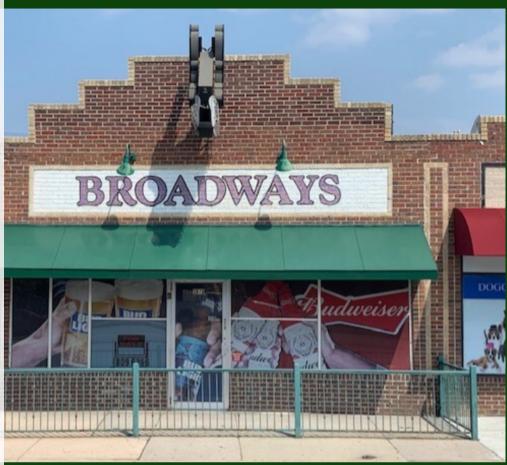

#### **ABOUT THE PROPERTY**

Panorama Commercial Group is proud to present this South Broadway property with about 24' of frontage on one of the Denver area's marquee thoroughfares. The building has over 2,950 SF of leasable space plus approximately 443 SF of bonus basement/office space on a 3,049 SF lot. This well- appointed brick building was built in 1927, completely remodeled in 2000. This property has been well-maintained by the current owner for over 30 years. Opportunities to own buildings on South Broadway with the classic brick aesthetic and open floor plan are scarce and do not come on the market often.

CLASSIC BROADWAY **AESTHETIC** 

GOOD VISIBILITY IN HIGH-TRAFFIC LOCATION

**EYE-CATCHING BRICK EXTERIOR** 

WELL MAINTAINED BONUS **BASEMENT SPACE** 

FLEXIBLE BUILDING FOR NUMEROUS USES