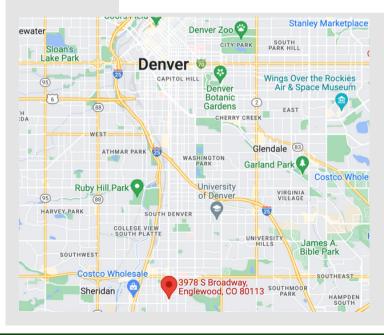

## FOR SALE

This property is located on South Broadway in Englewood Colorado and part of the Greater Denver Area. Broadway is one of the main city streets in Denver and this location has over 34,000 vehicles per day. This property has good access to Highway 285 and a central location that will give any business access to everything it needs in the Denver area. This building and location can propel your business to the next level or be an attractive space for a number of tenants in a low vacancy area.

### FOR SALE

This property is located on South Broadway in Englewood Colorado and part of the Greater Denver Area. Broadway is one of the main city streets in Denver and this location has over 34,000 vehicles per day. This property has good access to Highway 285 and a central location that will give any business access to everything it needs in the Denver area. This building and location can propel your business to the next level or be an attractive space for a number of tenants in a low vacancy area.