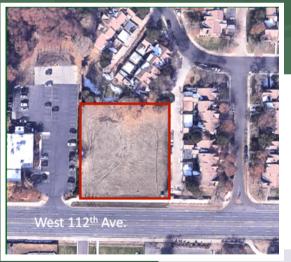

## **2335 WEST** 112TH AVENUE WESTMINSTER

<del>5800,000</del>

LOT SIZE: .97 ACRES ZONING: C-1

retail and office developments.

LAND OPPORTUNITY

Panorama Commercial Group is proud to present this

excellent .97 acre development opportunity on W 112th Ave. Surrounded by multi-family developments, large residential neighborhoods, with baseball and soccer fields across the street, this site is perfect for a neighborhood strip center of which there are none in the vicinity. . Zoning (C-1) allows for

- ✓ BASEBALL AND SOCCER FIELDS ACROSS THE STREET
- WALKING DISTANCE TO A PARK.
- **NEIGHBORHOODS**
- ✓ MEDICAL AND INDUSTRIAL OFFICES IN AREA.