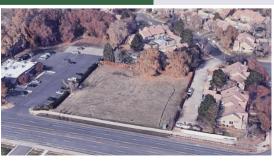

## **2335 WEST** 112TH AVENUE WESTMINSTER

<del>5800,000</del>

LOT SIZE: .97 ACRES ZONING: C-1

retail and office developments.

LAND OPPORTUNITY

Panorama Commercial Group is proud to present this

excellent .97 acre development opportunity on W 112th Ave. Surrounded by multi-family developments, large residential neighborhoods, with baseball and soccer fields across the street, this site is perfect for a neighborhood strip center of which there are none in the vicinity. . Zoning (C-1) allows for

- ✓ BASEBALL AND SOCCER FIELDS ACROSS THE STREET
- WALKING DISTANCE TO A PARK.
- **NEIGHBORHOODS**
- ✓ MEDICAL AND INDUSTRIAL OFFICES IN AREA.